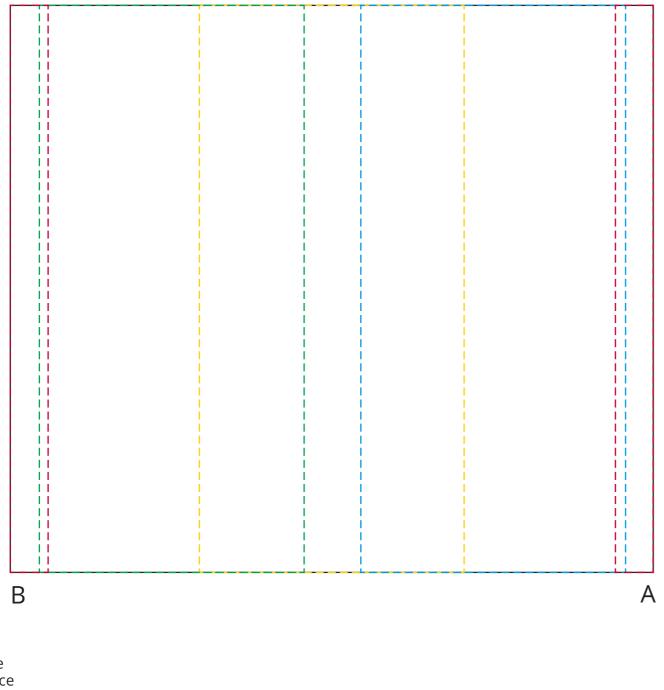

## YOUR VISUAL PROOF (2 of 2)

Order ReferencexxxxxDate createdxx/xx/xxCreated byxx

| Print area | 170 x 150 mm |
|------------|--------------|
| Logo size  | xx x xxmm    |
| Branding   | Spot colour  |

----- Back ----- Left face ----- Front face ----- Right face

Visual scale 100%.