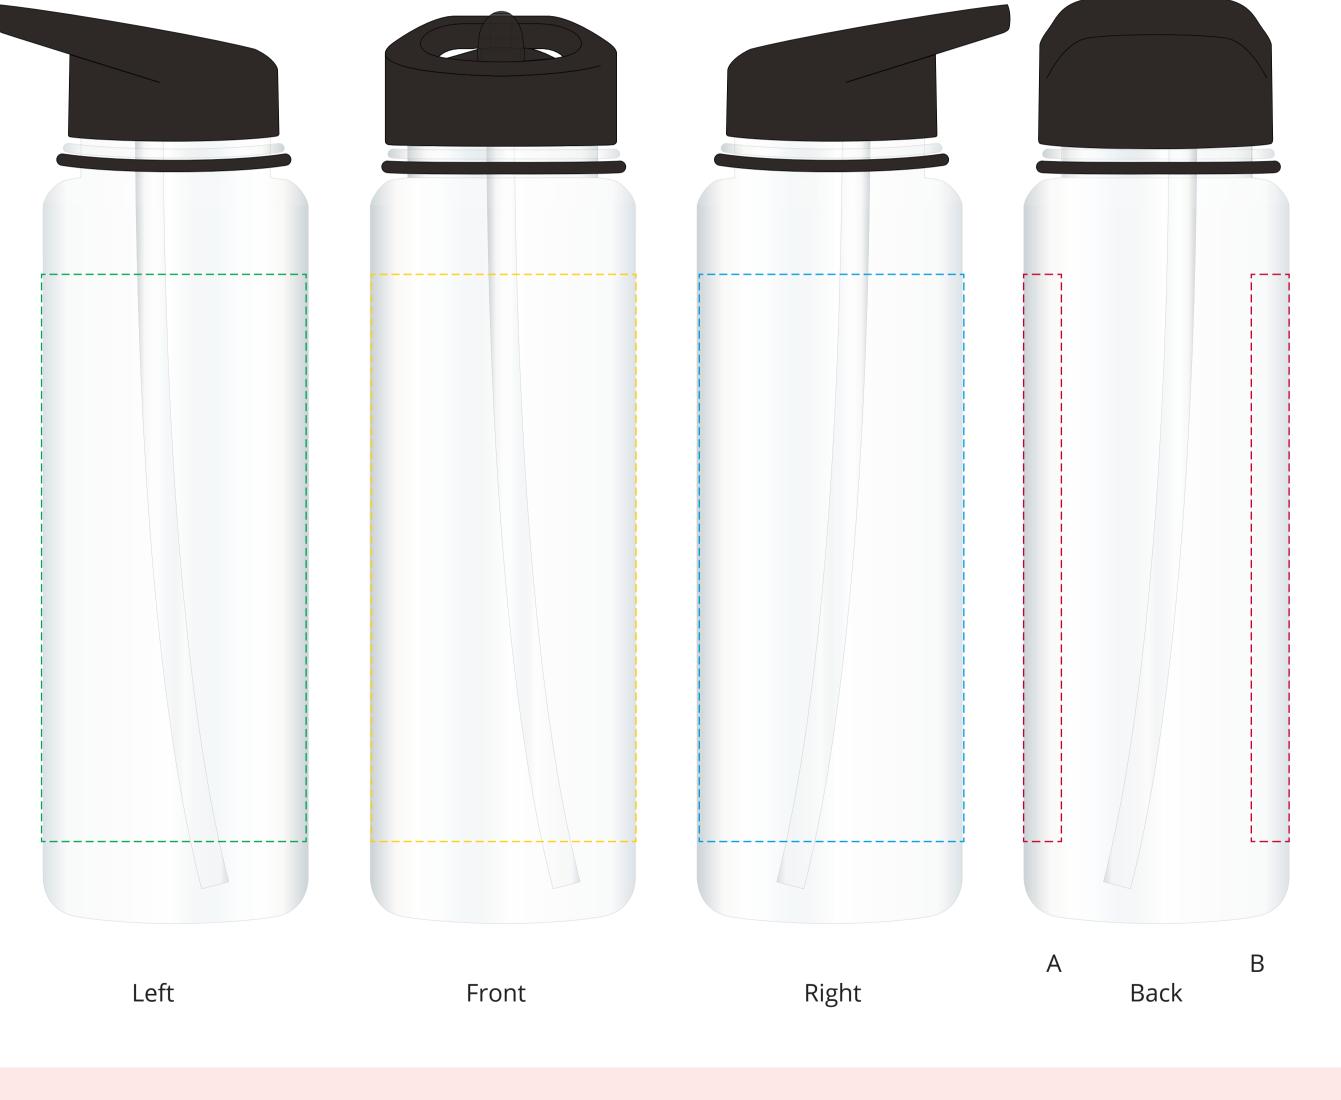

## YOUR VISUAL PROOF (1 of 2)

For Visual Purposes Only. Please see page 2 for actual artwork size.

xxxxxx xx/xx/xx xx

Product Colour Branding 235462 Transparent / Black Spot colour (2 col. max)

----- Back ----- Left face ----- Front face ----- Right face

Visual scale 100%.