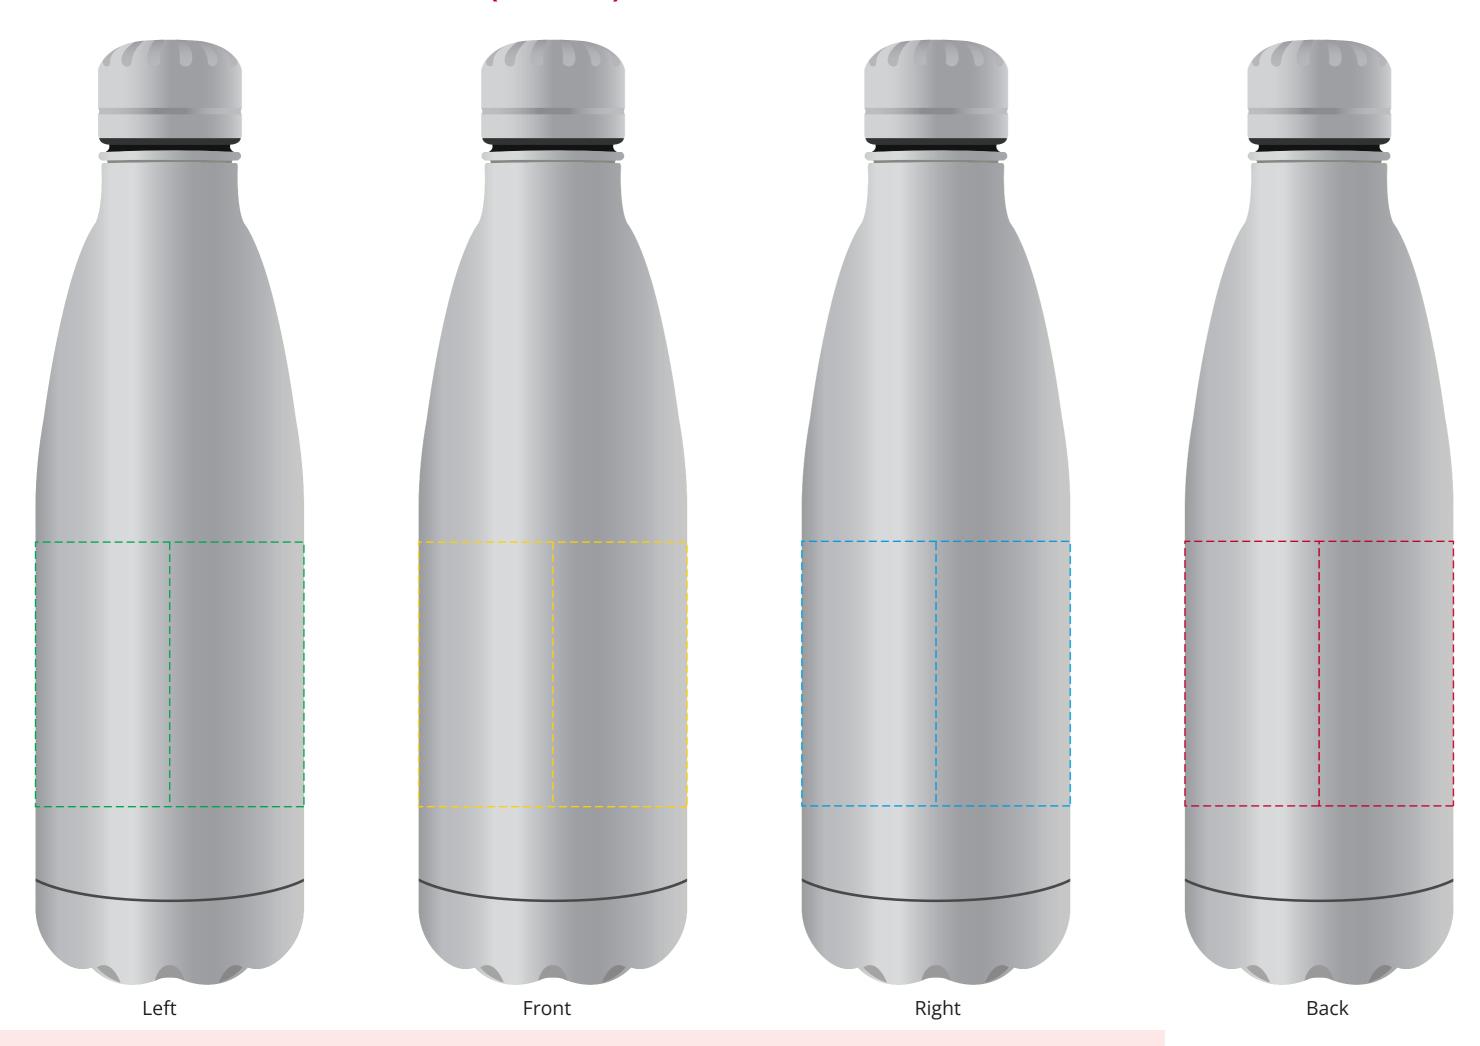

## YOUR VISUAL PROOF (1 of 2)

For Visual Purposes Only. Please see page 2 for actual artwork size.

Order Reference

XXXXXX

Date created

**Product** 

Colour

xx/xx/xx

Created by

235465 Silver

XX

Branding

Full Colour