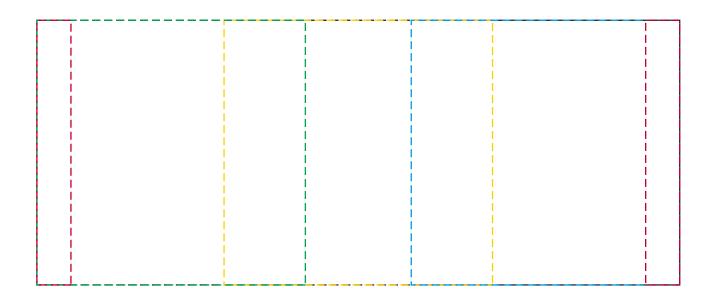

## YOUR VISUAL PROOF (2 of 2)

Visual scale 100%.

Order Reference

Date created

xxxxxx xx/xx/xx

Created by

Print area 170 x 70mm Logo size xx x xxmm

Branding Spot colour (2 col. max)