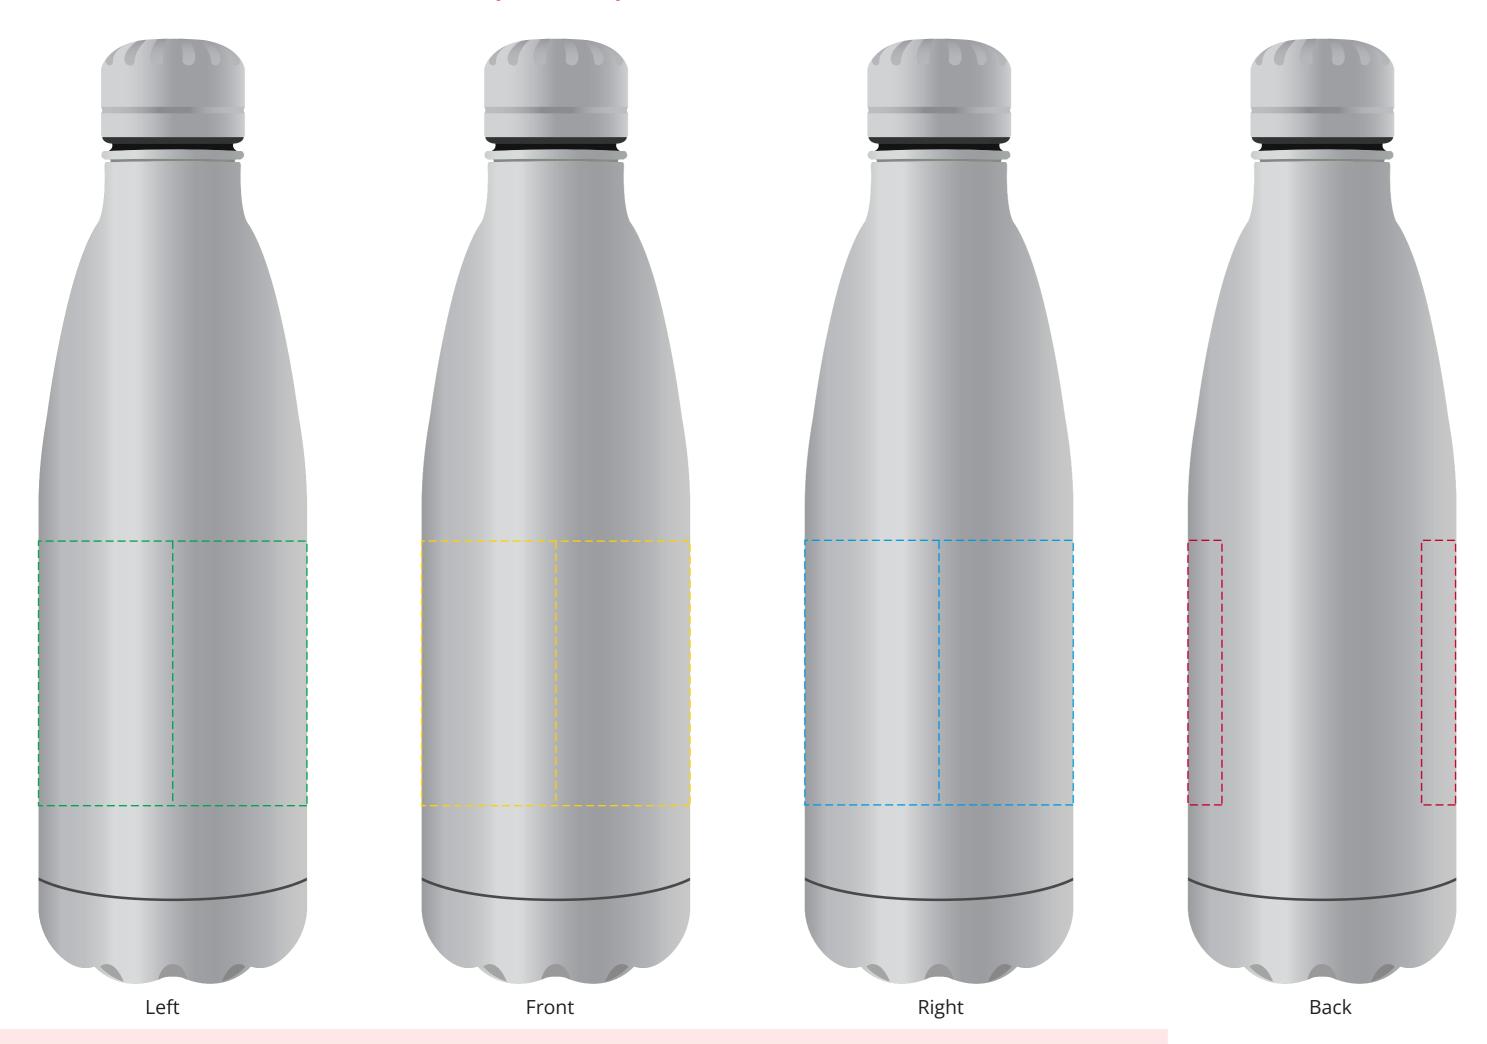

## YOUR VISUAL PROOF (1 of 2)

For Visual Purposes Only. Please see page 2 for actual artwork size.

Order Reference xxxxxx

Date created xx/xx/xx

Created by

XX

Product 235465

Colour Silver

Branding Spot colour (2 col. max)