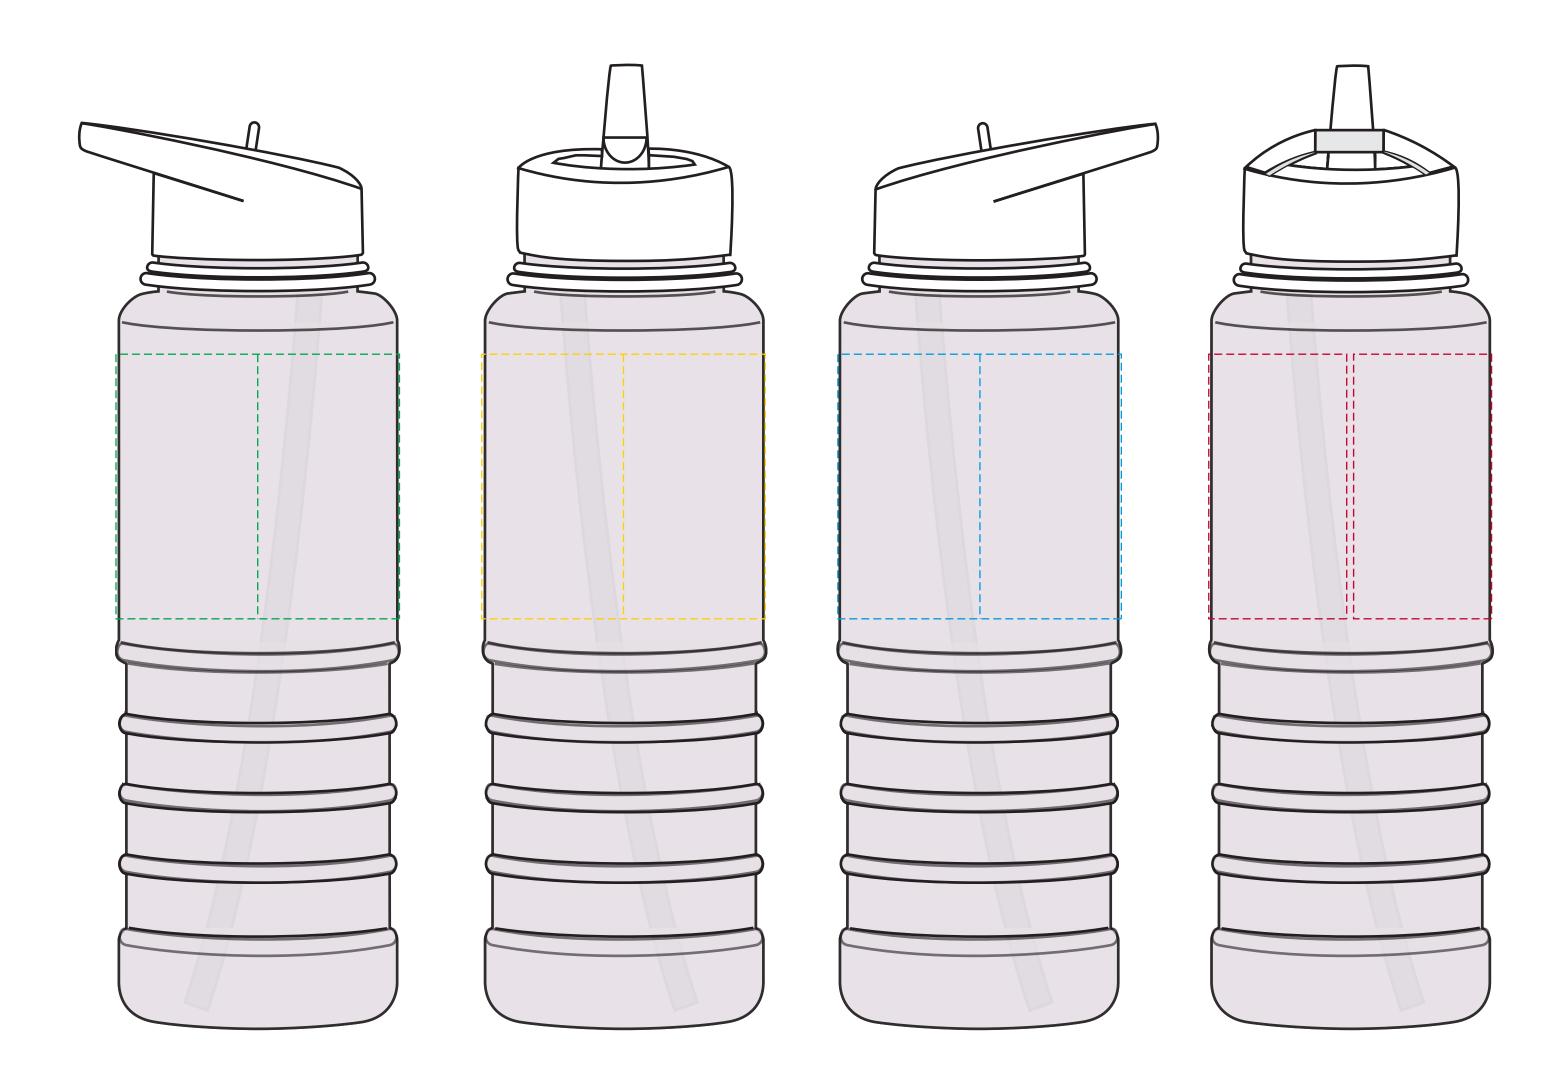

## YOUR VISUAL PROOF (1 of 2)

For Visual Purposes Only. Please see page 2 for actual artwork size.

Order Reference xxxxxx

Date created xx/xx/xx

Created by xx

Product 235467

Colour White

Branding Full Colour

## YOUR VISUAL PROOF (2 of 2)

Visual scale 100%.

Order Reference
Date created
Created by

xxxxxx xx/xx/xx

XX

Print area Logo size 233 x 70 mm

Branding

xx x xxmm Full Colour