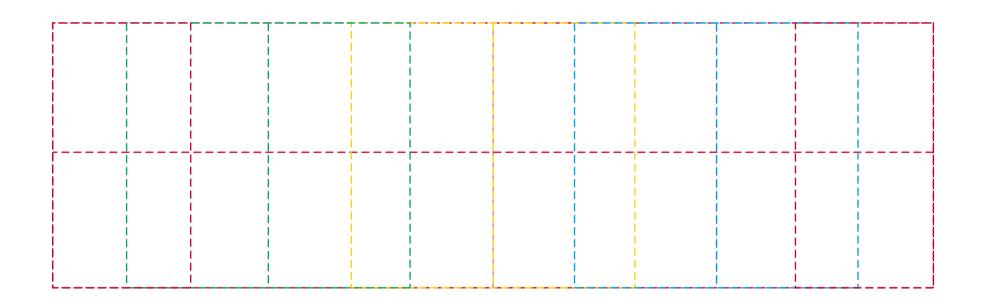

## YOUR VISUAL PROOF (2 of 2)

Visual scale 100%.

Order Reference
Date created
Created by

xxxxxx xx/xx/xx

XX

Print area Logo size 233 x 70 mm

Branding

xx x xxmm Full Colour