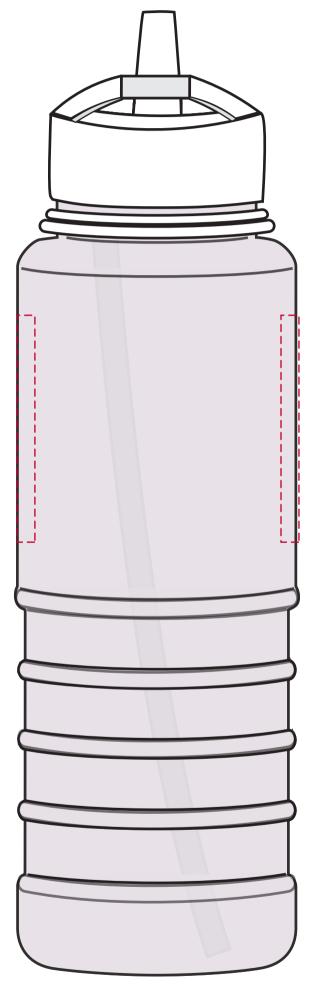

## YOUR VISUAL PROOF (2 of 2)

Order ReferencexxxxxDate createdxx/xx/xxCreated byxx

| Print area | 170 x 60 mm |  |  |  |  |
|------------|-------------|--|--|--|--|
| Logo size  | xx x xxmm   |  |  |  |  |
| Branding   | Spot Colour |  |  |  |  |