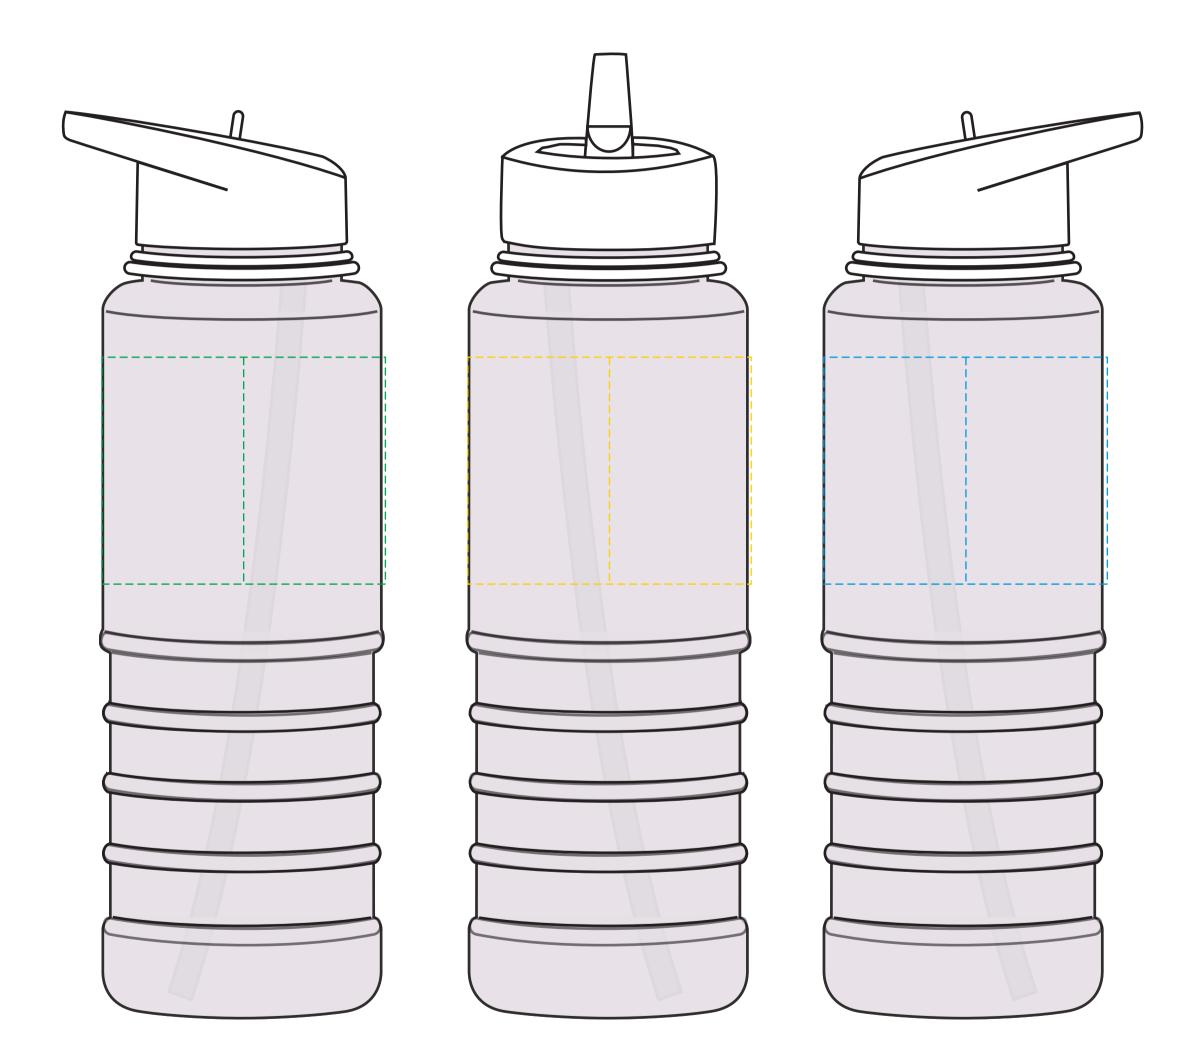

## YOUR VISUAL PROOF (1 of 2)

For Visual Purposes Only. Please see page 2 for actual artwork size.

| Order Reference | xxxxxx   |
|-----------------|----------|
| Date created    | xx/xx/xx |
| Created by      | xx       |

| Product  |  |
|----------|--|
| Colour   |  |
| Branding |  |

235467 White Spot Colour

## PANTONE® Colours

Artwork Advisories

This template is not to scale and is to be used as a guide for print size & positioning only.

It is the customer's responsibility to ensure that the proof is correct in all areas. Please be sure to double-check spelling, grammar, layout and design before approving artwork. Due to the variation in monitor colours Once and adjustments, PDF proofs may not provide an accurate colour representation **of the final product & printed work.** artwork is approved, your order will be processed based on the above unless any amendments are made. All orders are subject to our terms and conditions.