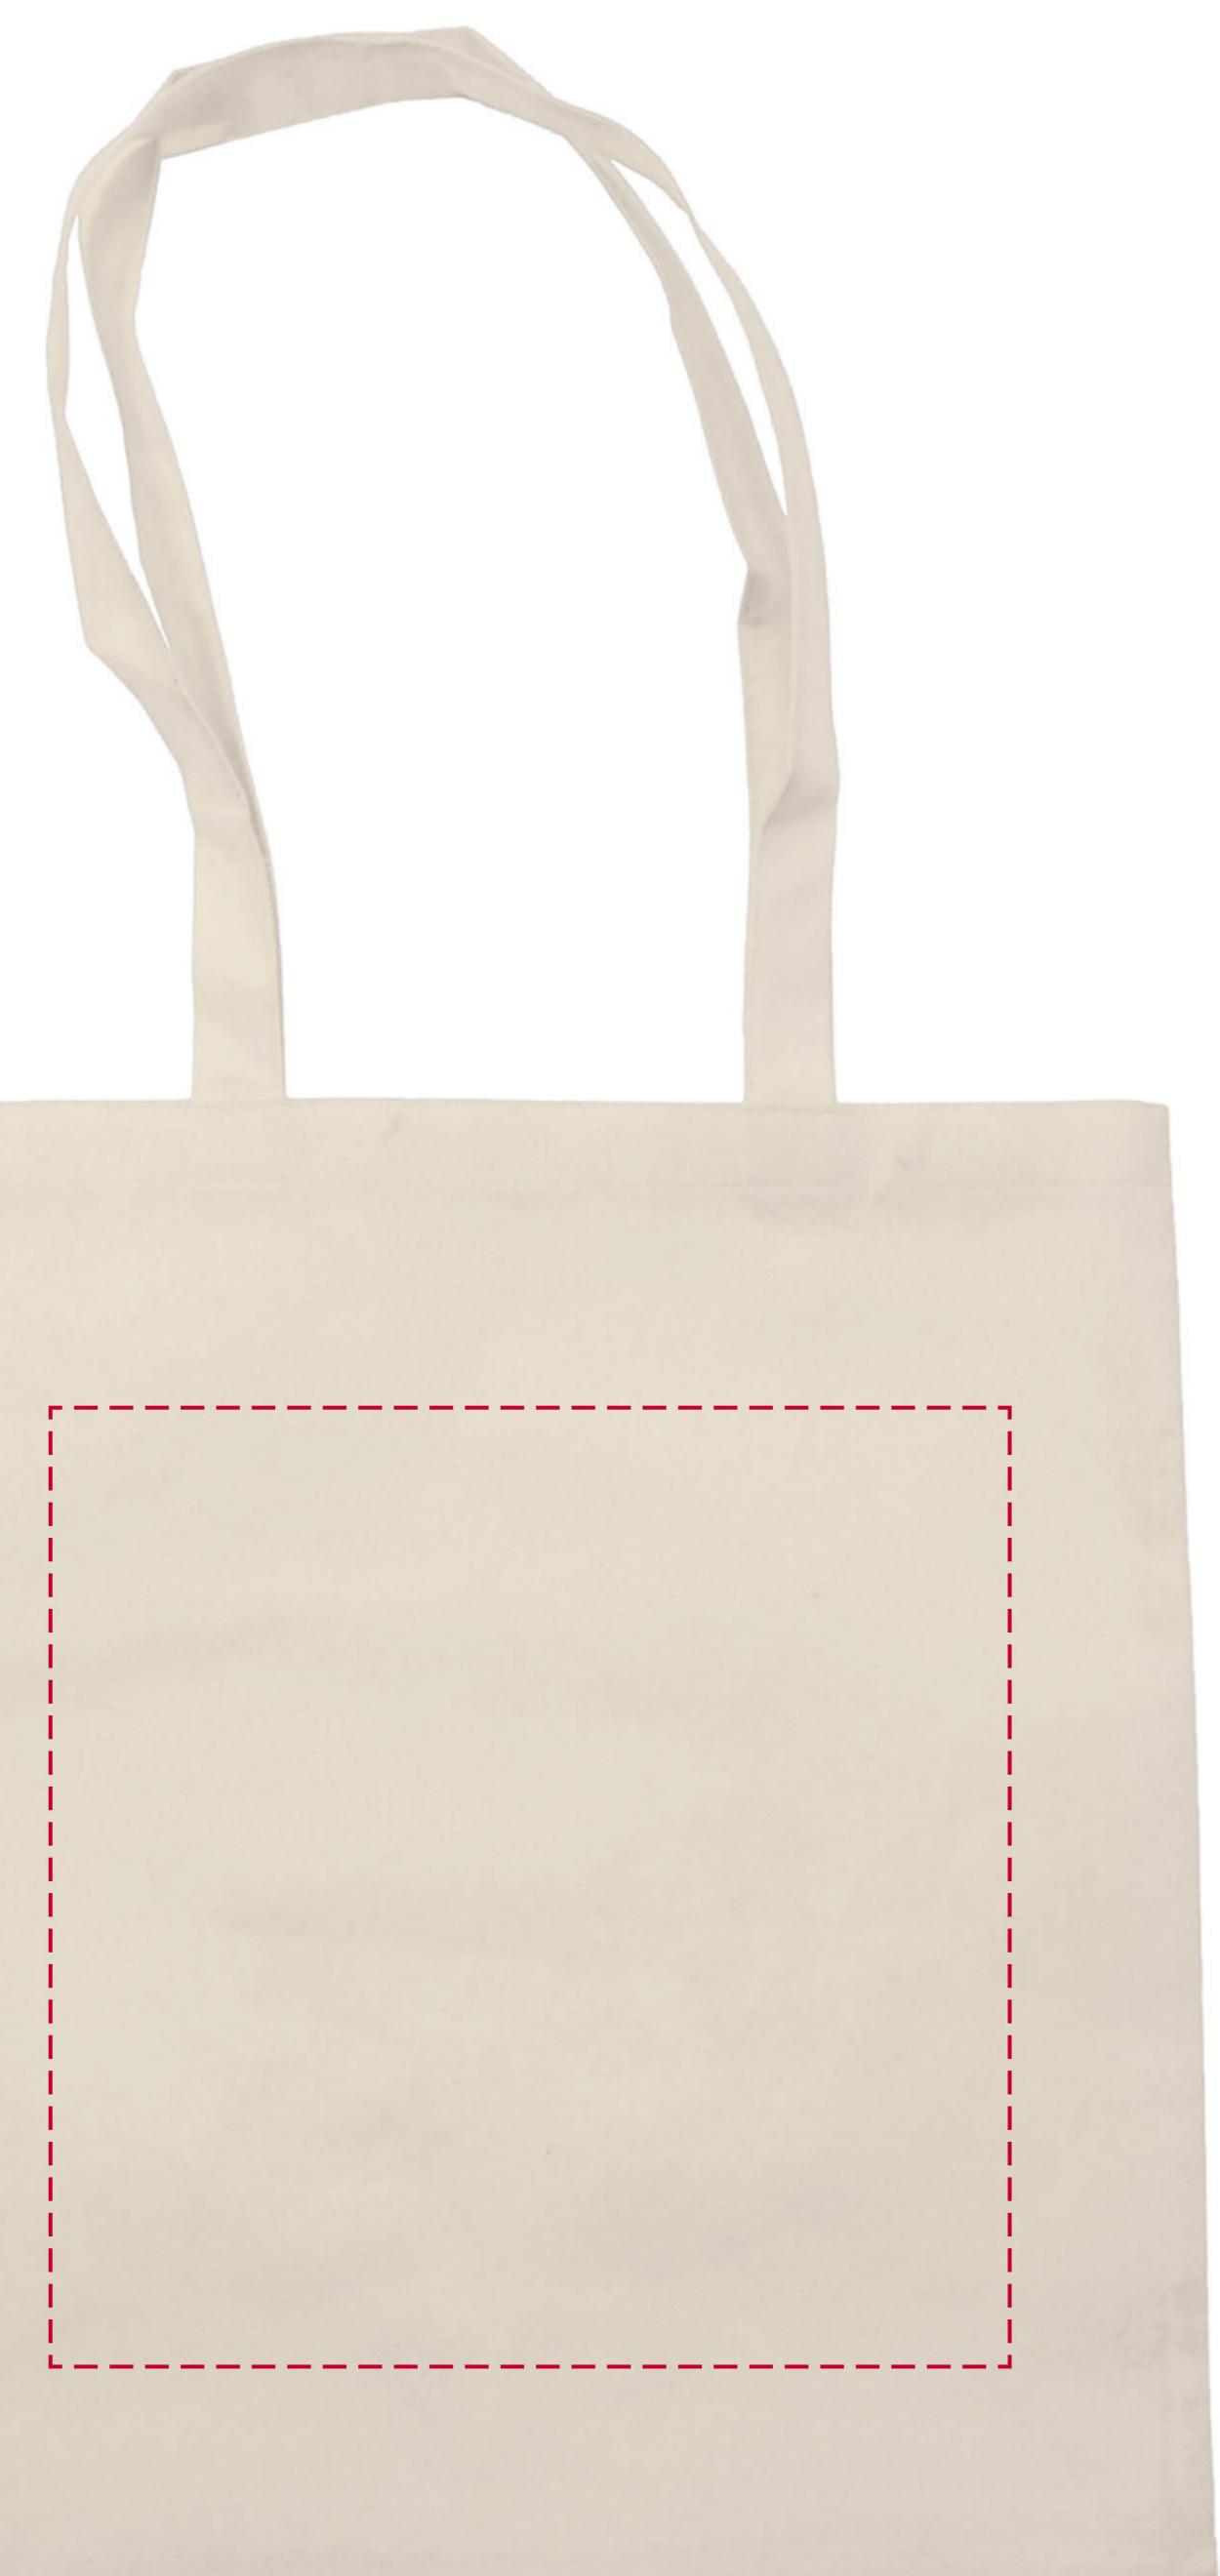

## **Scale** 100%

Print area 260 x 260 mm Logo size XX X XXMM

| Order Reference |
|-----------------|
| Date created    |
| Created by      |

XXXXXX xx/xx/xx XX

| Product  | 235471                 |
|----------|------------------------|
| Colour   | Natural                |
| Branding | Spot colour (Transfer) |