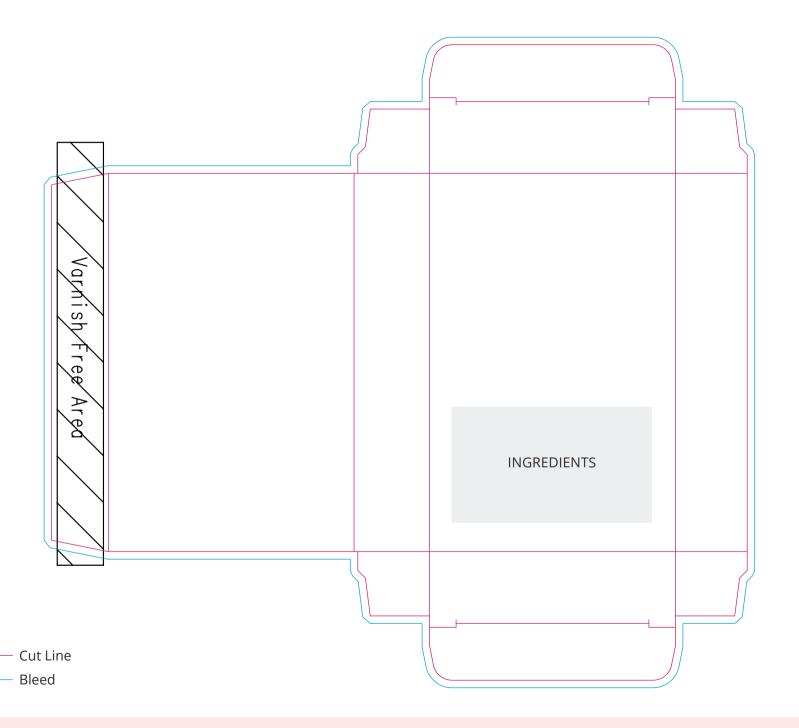

## YOUR VISUAL PROOF (2 of 2)

Visual scale 100%.

Order Reference xxxxxx

Date created xx/xx/xx

Created by

Print area 184 x 168 mm (entire box)

Logo size xx x xxmm

Branding Full Colour