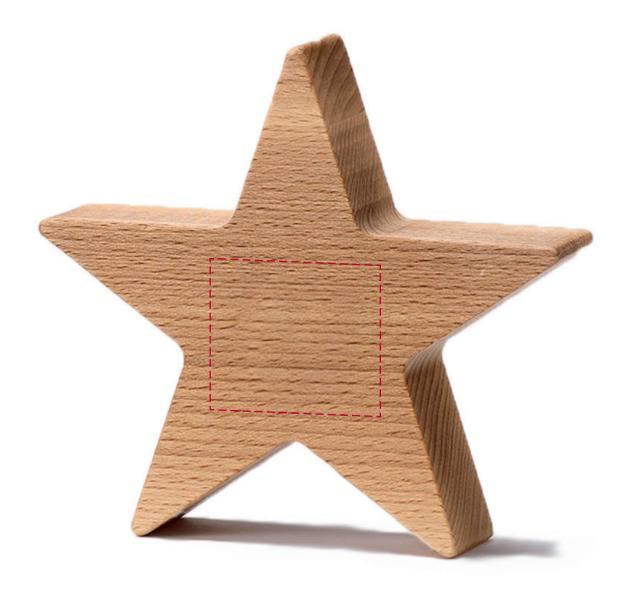

## YOUR VISUAL PROOF (1 of 2)

For Visual Purposes Only Please see page 2 for actual artwork size.

Order Reference Date created

xxxxxx xx/xx/xx

XX

Created by

Product 235487

Colour Natural Brown

Branding Engraved