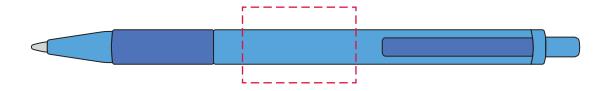

## YOUR VISUAL PROOF

Order Reference xxxxxx

Date created xx/xx/xx

Created by xx

Product 235502 Colour Blue

**Branding** Spot colour (3 col. max)