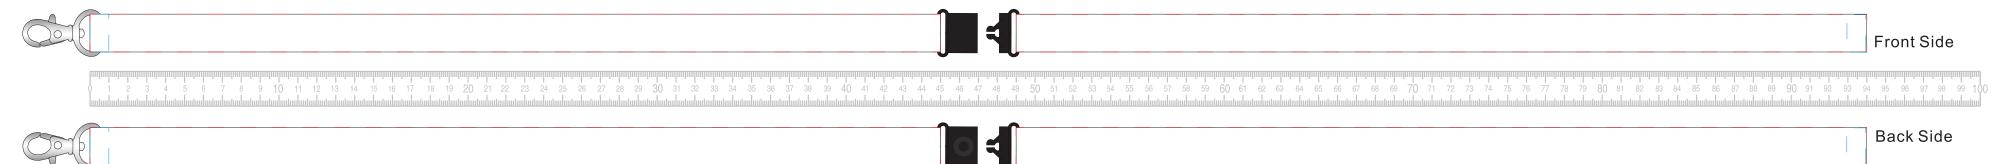

Please email all approvals/amends to your order processor.

YOUR VISUAL PROOF (2 of 2)

Order Reference
Date created

xxxxxx xx/xx/xx

XX

Print area

Created by

20 x 450 mm (per strip)

Logo size Branding

xx x xxmm Full Colour

## Reduced by 50%