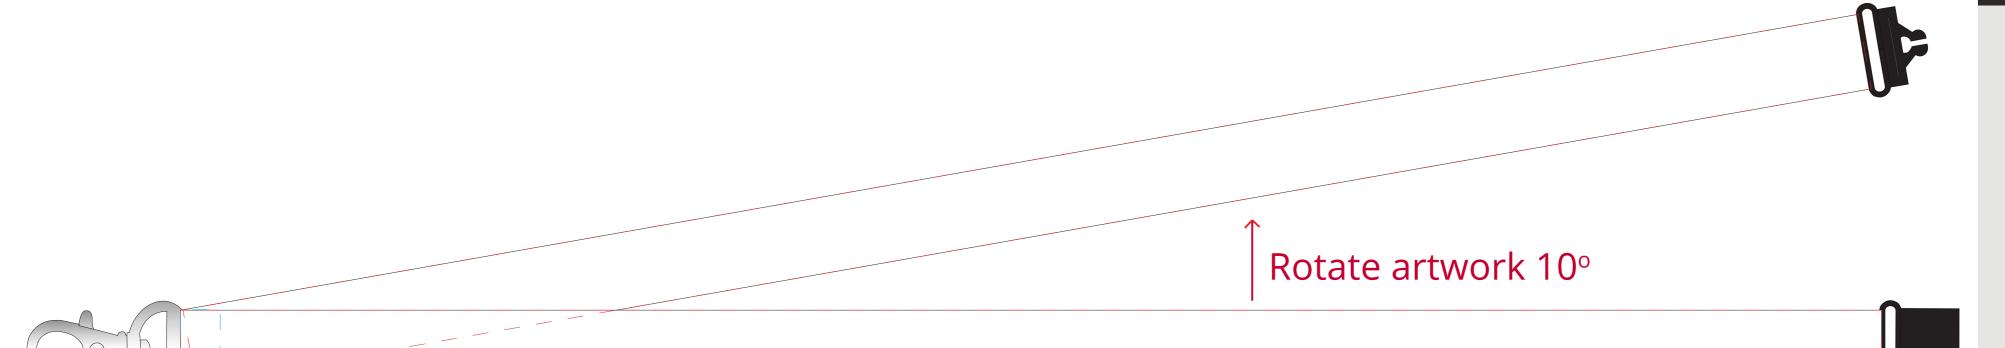

## YOUR VISUAL PROOF (1 of 2)

Keep logo/text at least 10mm from clip to avoid stitching

**Print area** 20 x 450 mm (per strip) **Logo size** xx x xxmm

Order Reference xxxxxx

Date created xx/xx/xx

Created by xx