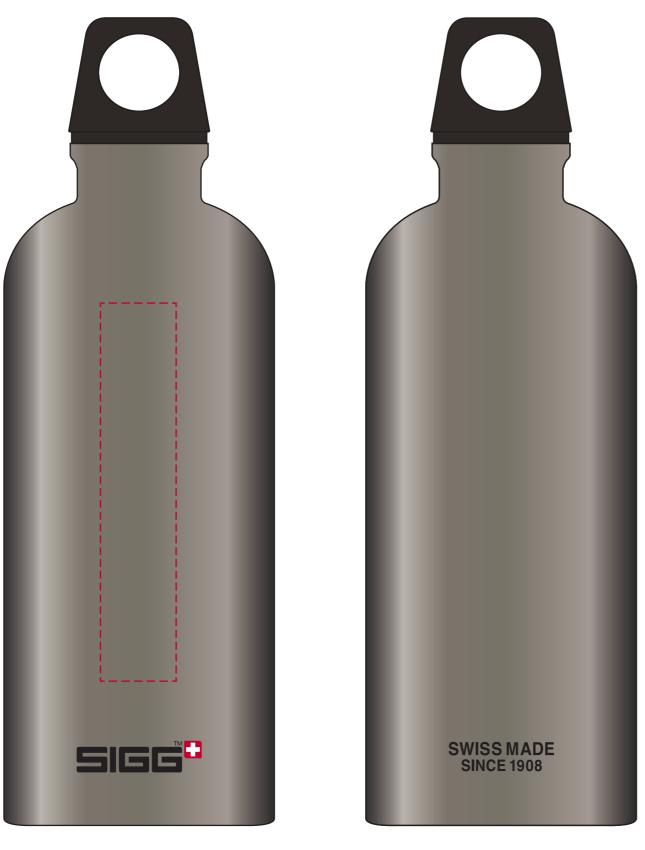

## YOUR VISUAL PROOF

Front

Back

Order ReferenceXXXXXDate createdXX/XX/XXCreated byXX

Product Colour Branding 235510 Smoked Pearl Engraved