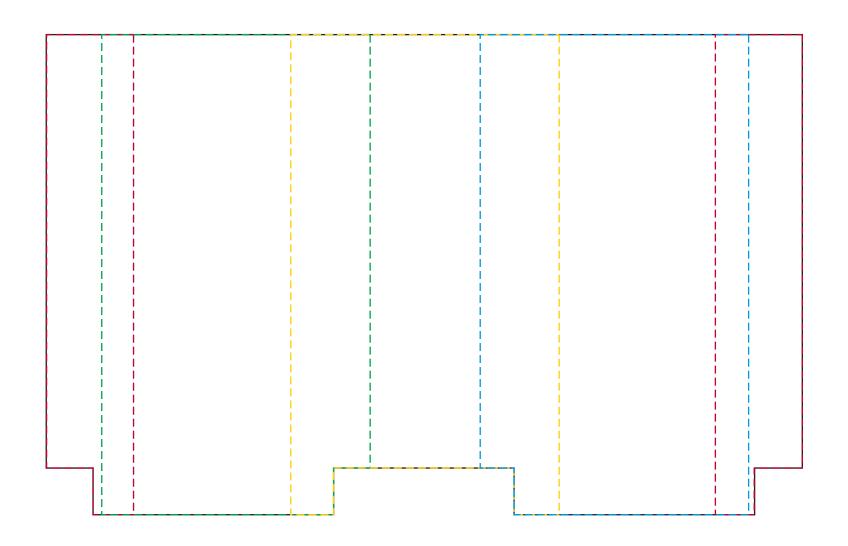

## YOUR VISUAL PROOF (2 of 2)

Visual scale 100%.

Order Reference Date created xxxxxx xx/xx/xx

XX

Created by

Print area

200 x 127 mm

Logo size xx x xxmm

Branding Spot colour (1 col. max)