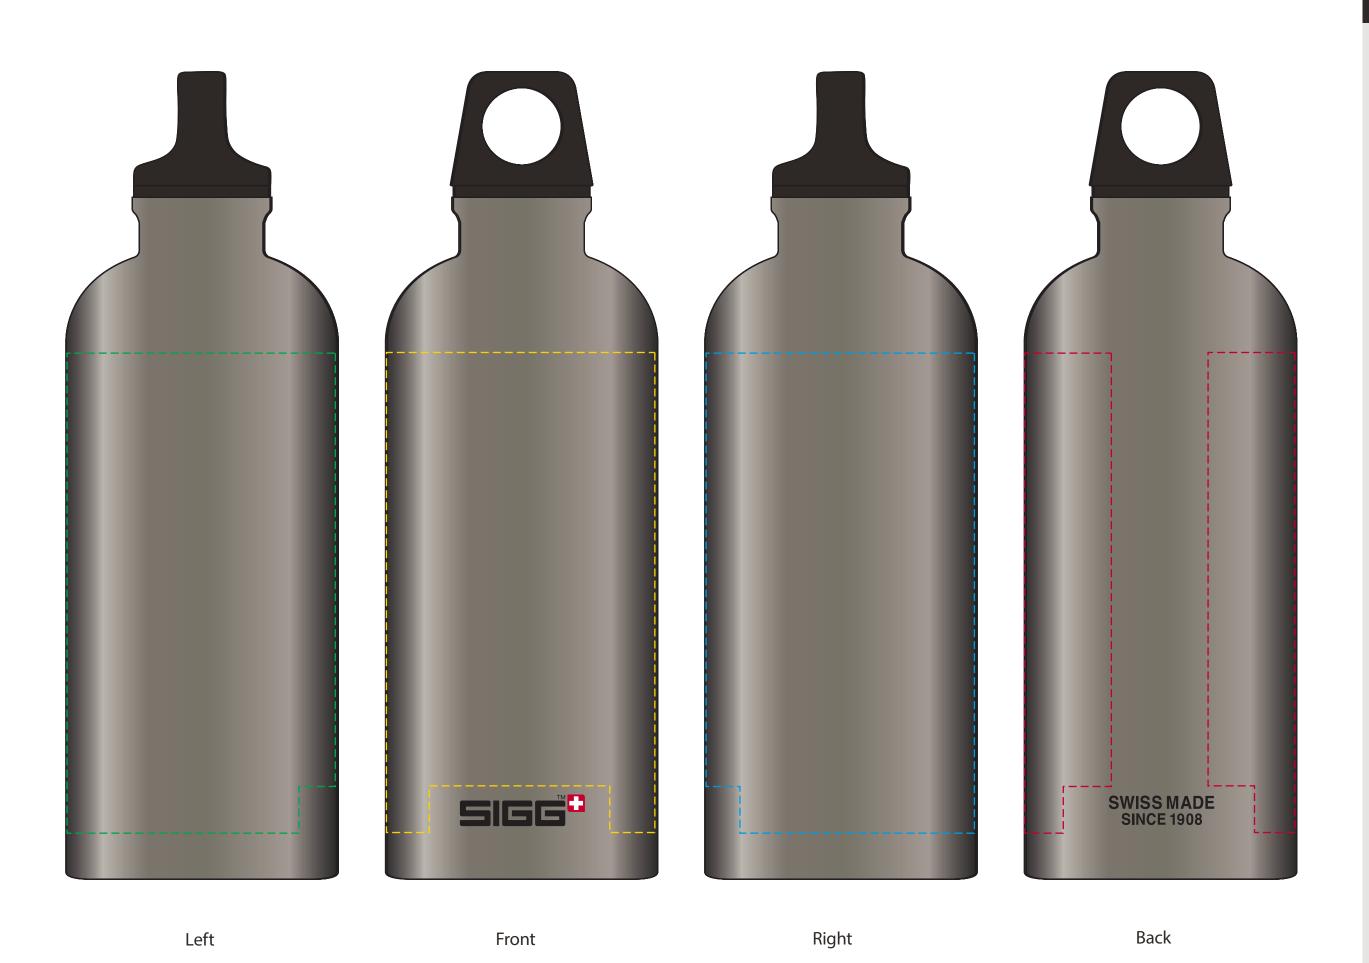

## YOUR VISUAL PROOF (1 of 2)

**For Visual Purposes Only.** Please see page 2 for actual artwork size.

Order Reference xxxxxx

Date created xx/xx/xx

Created by xx

Product 235510

Colour Smoked Pearl

Branding Spot colour (1 col. max)