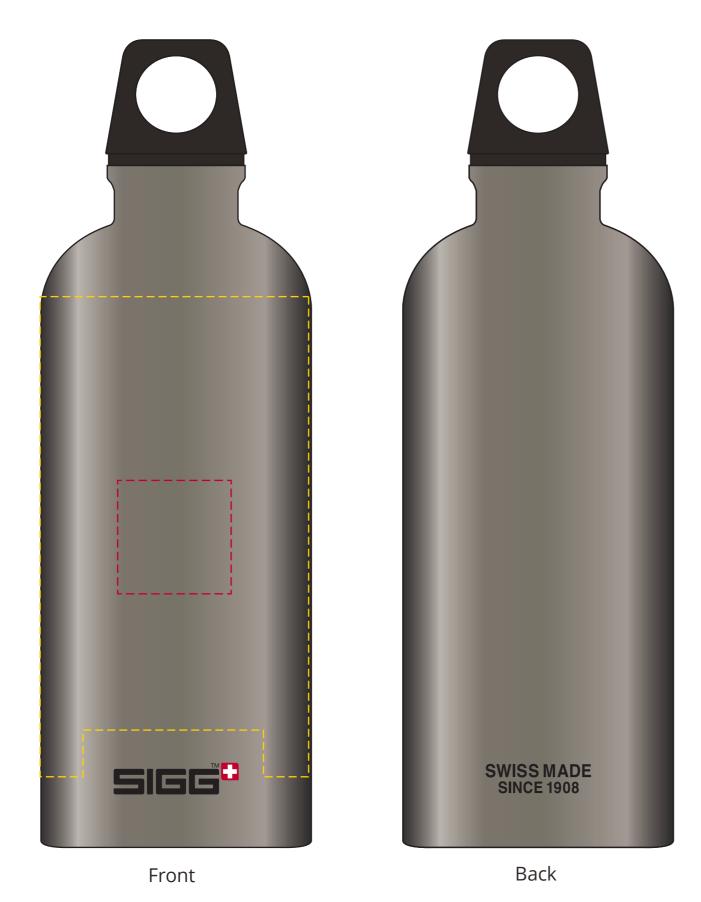

## YOUR VISUAL PROOF

Print area can go anwhere within the boundry.

**Scale** 100%

**Print area** 30 x 30 mm **Logo size** xx x xxmm

Order Reference xxxxxx

Date created xx/xx/xx

Created by xx

**Product** 235510

**Colour** Smoked Pearl

**Branding** Spot Colour (1 col. max)

## **PANTONE® Colours**

PANTONE® XXXC