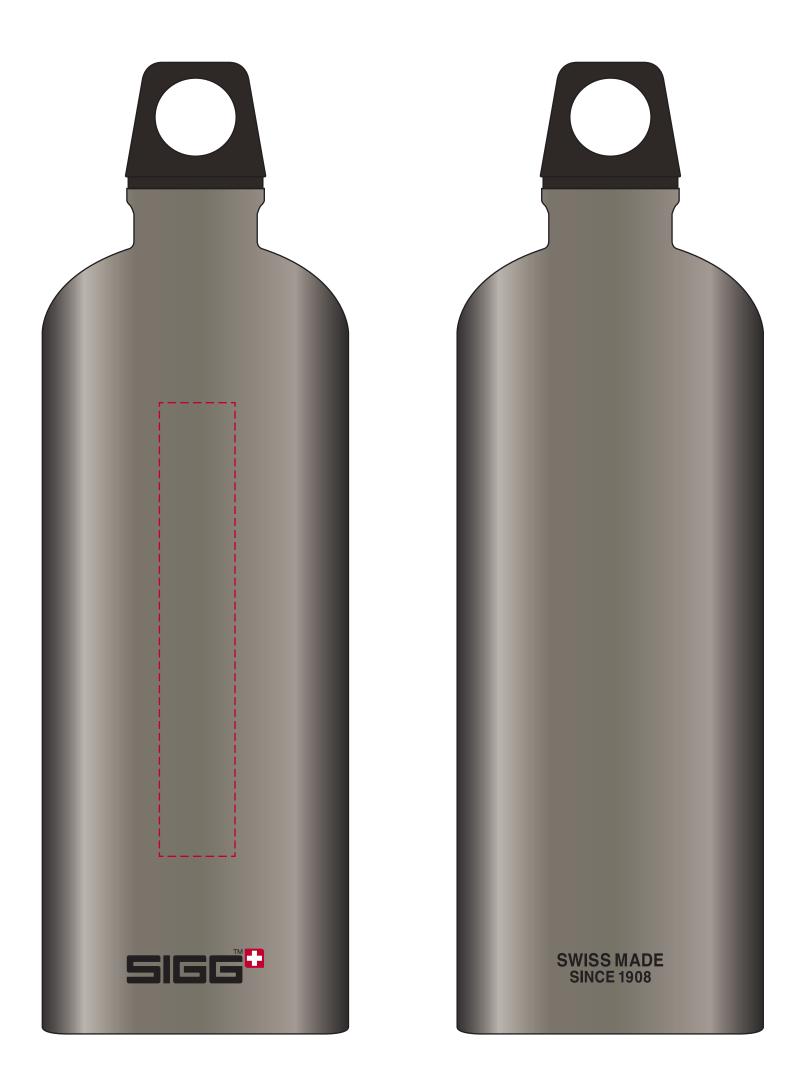

## YOUR VISUAL PROOF

Order Reference Date created Created by xxxxxx xx/xx/xx xx

Product Colour Branding 235515 Smoked Pearl Engraved