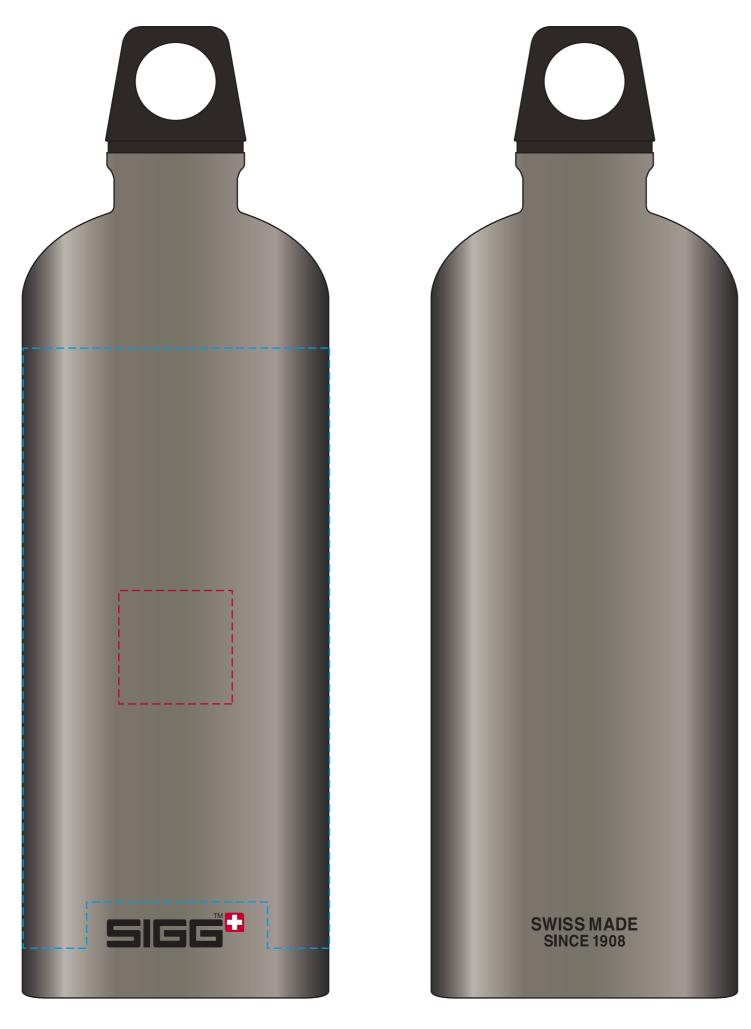

## YOUR VISUAL PROOF

Print Area can go anywhere within the boundry

Scale100%Print area30 x 30 mmLogo sizexx x xxmm

| Order Reference | xxxxxx   |
|-----------------|----------|
| Date created    | xx/xx/xx |
| Created by      | XX       |

| Product  |
|----------|
| Colour   |
| Branding |

235515 Smoked Pearl Spot colour (2 col. max)