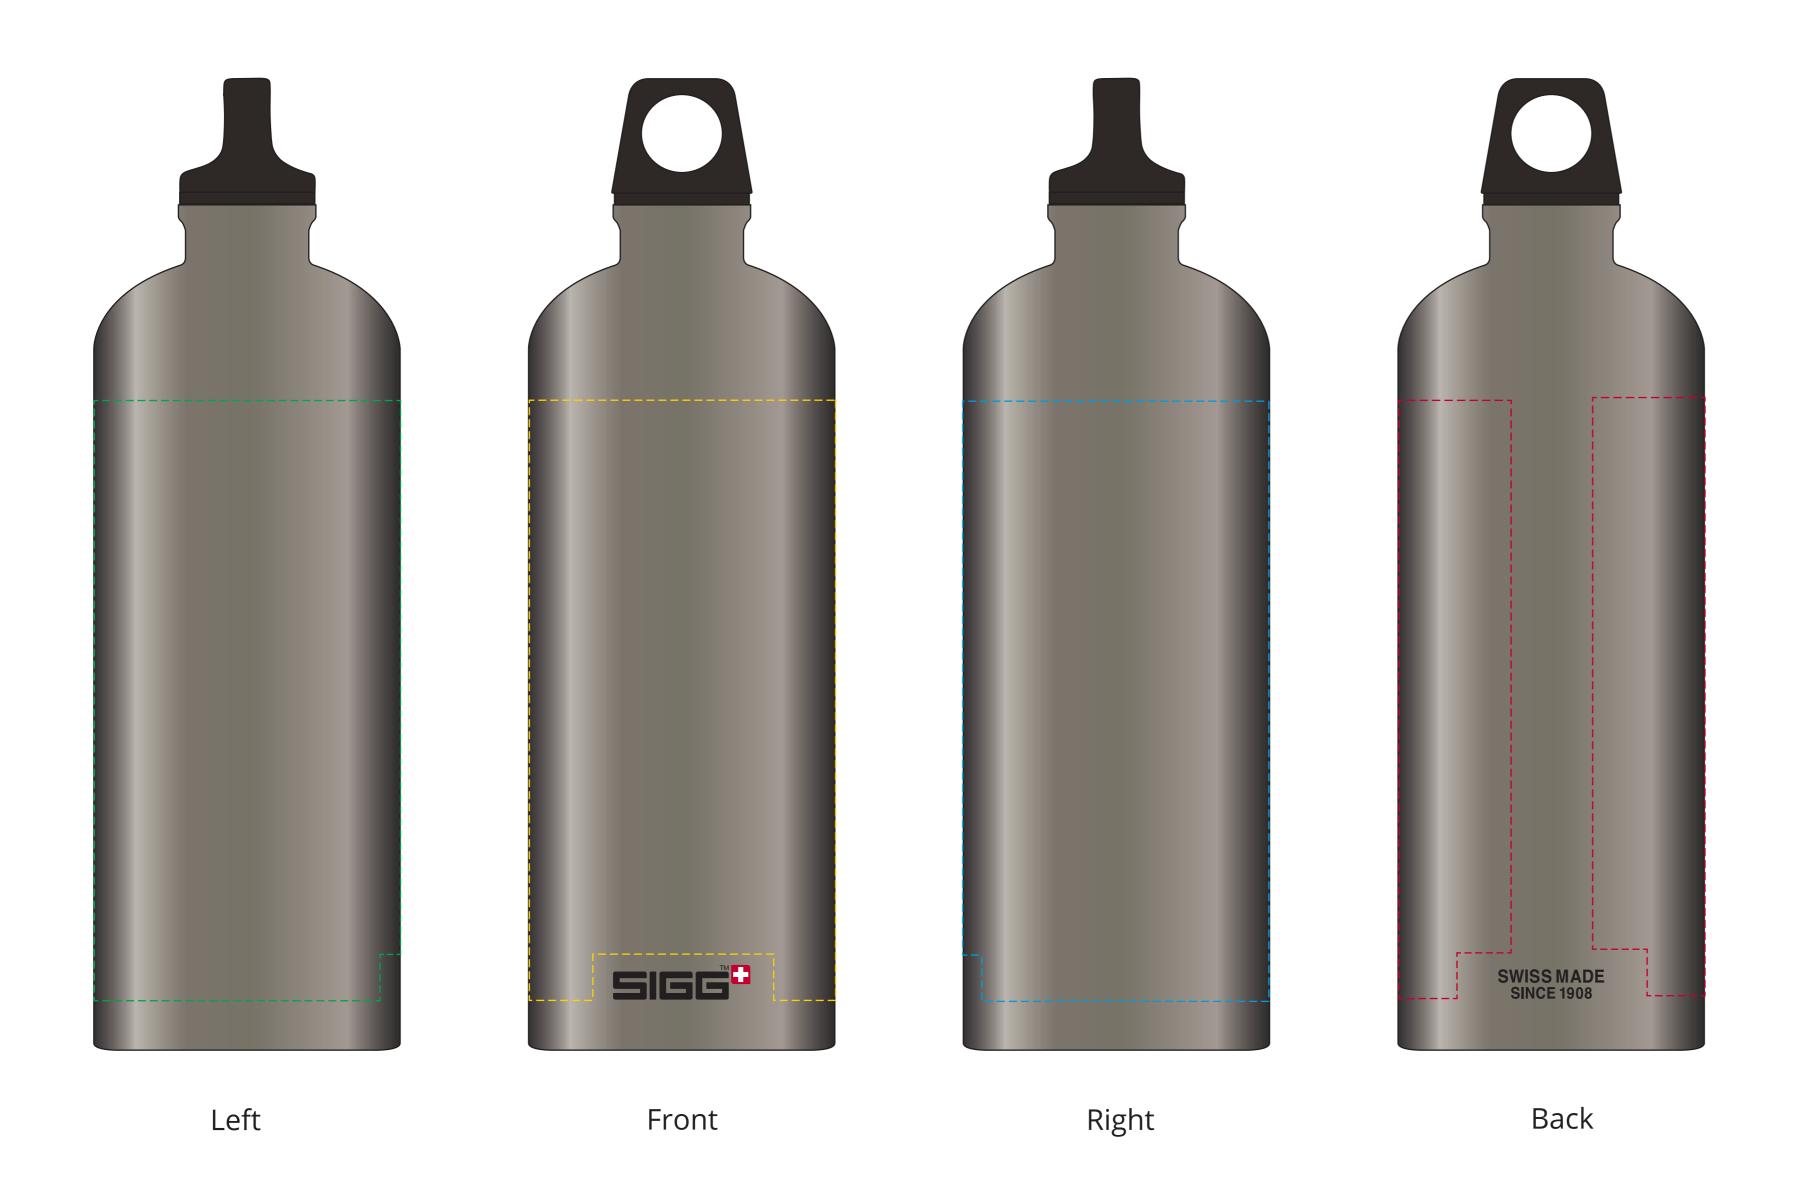

## YOUR VISUAL PROOF (1 of 2)

**For Visual Puposes Only.** Please see page 2 for actual artwork size.

Order Reference xxxxxxx

Date created xx/xx/xx

Created by xx

Product 235515

Colour Smoked Pearl

Branding Spot colour (1 col. max)

Branding Spot colour (1 col. max)