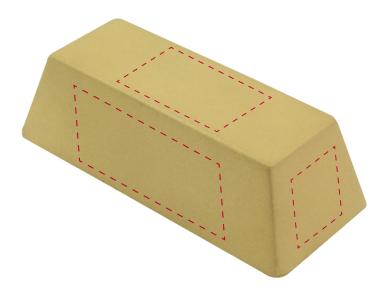

#### YOUR VISUAL PROOF (1 of 5)

Order Reference xxxxxx

Date created xx/xx/xx

Created by xx

Product 641

Colour Gold

Branding Spot Colour / Full Colour

# YOUR VISUAL PROOF (2 of 5)

Visual scale 100%.

Order Reference

Date created

xxxxxx xx/xx/xx

Created by

Print Position Long Side
Print area 60 x 20 mm
Logo size xx x xxmm

Branding Spot Colour / Full Colour

# YOUR VISUAL PROOF (3 of 5)

Visual scale 100%.

Order Reference

Date created

xxxxxx xx/xx/xx

Created by

XX

Print Position

Top

Print area 45 x 20 mm Logo size xx x xxmm

Branding

Spot Colour / Full Colour

# YOUR VISUAL PROOF (4 of 5)

Visual scale 100%.

Order Reference

Date created

xxxxxx xx/xx/xx

Created by

XX

Print Position Short Side
Print area 20 x 25 mm
Logo size xx x xxmm

Branding

Spot Colour / Full Colour

# YOUR VISUAL PROOF (5 of 5)

Visual scale 100%.

Order Reference

Date created

xxxxxx xx/xx/xx

Created by

XX

Print Position Bottom

Print area 60 x 20 mm Logo size xx x xxmm

Branding Spot Colour / Full Colour