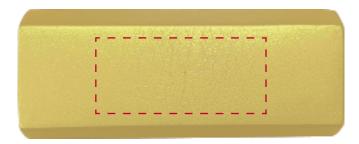

# YOUR VISUAL PROOF (2 of 5)

Visual scale 100%.

Order Reference

Date created

xxxxxx xx/xx/xx

Created by

Print Position Long Side
Print area 60 x 20 mm
Logo size xx x xxmm

Branding Spot Colour / Full Colour