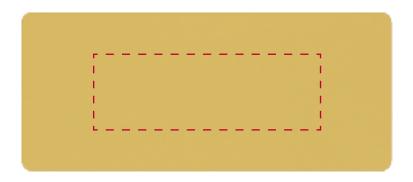

# YOUR VISUAL PROOF (4 of 5)

Visual scale 100%.

Order Reference

Date created

xxxxxx xx/xx/xx

Created by

XX

Print Position Short Side
Print area 20 x 25 mm
Logo size xx x xxmm

Branding

Spot Colour / Full Colour