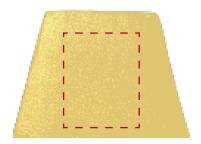

# YOUR VISUAL PROOF (3 of 5)

Visual scale 100%.

Order Reference

Date created

xxxxxx xx/xx/xx

Created by

XX

Print Position

Top

Print area 45 x 20 mm Logo size xx x xxmm

Branding

Spot Colour / Full Colour