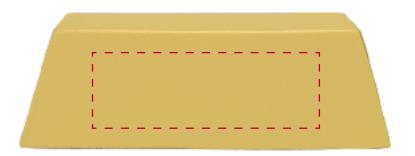

# YOUR VISUAL PROOF (2 of 5)

Visual scale 100%.

Order Reference

Date created

xxxxxx xx/xx/xx

Created by

Print Position Long Side
Print area 60 x 20 mm
Logo size xx x xxmm

Branding Spot Colour / Full Colour