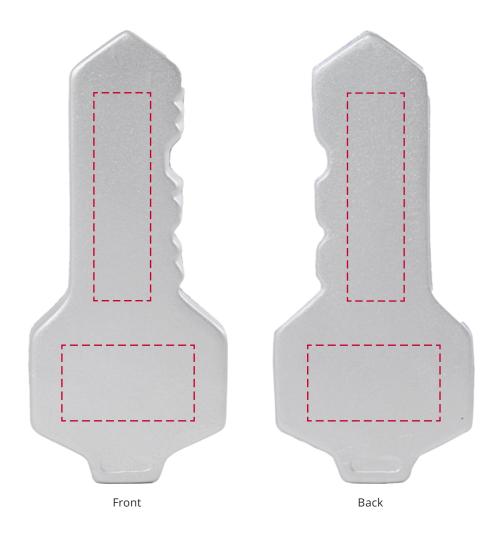

## YOUR VISUAL PROOF

Scale 100%

Order Reference xxxxxx

Date created xx/xx/xx

Created by x

Product 512 Colour Silver

Branding Spot Colour / Full Colour