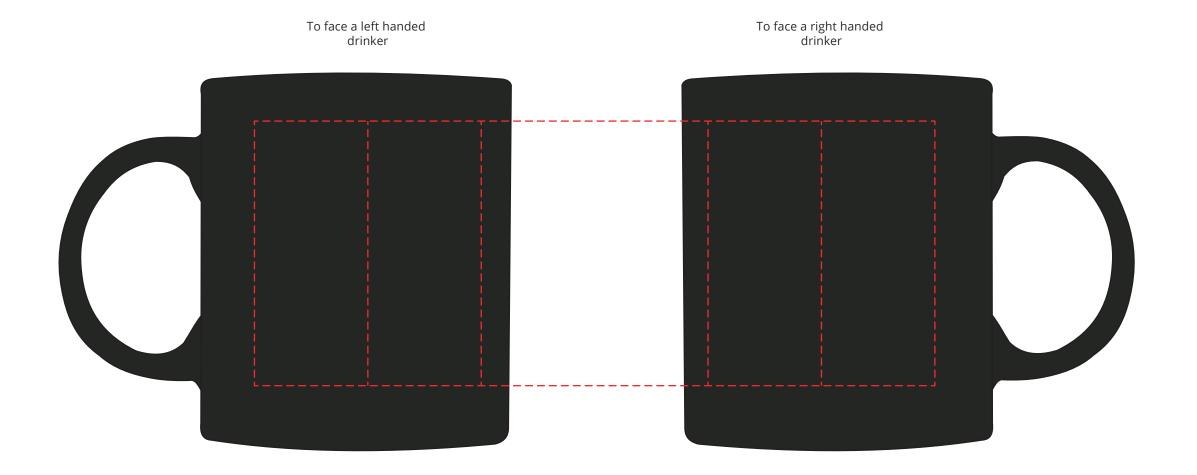

# YOUR VISUAL PROOF (3 of 3)

Order Reference xxxxxx

Date created xx/xx/xx

Created by xx

Product 235539

Colour Black

Branding Spot colour (1 col. max)

#### PANTONE® Colours