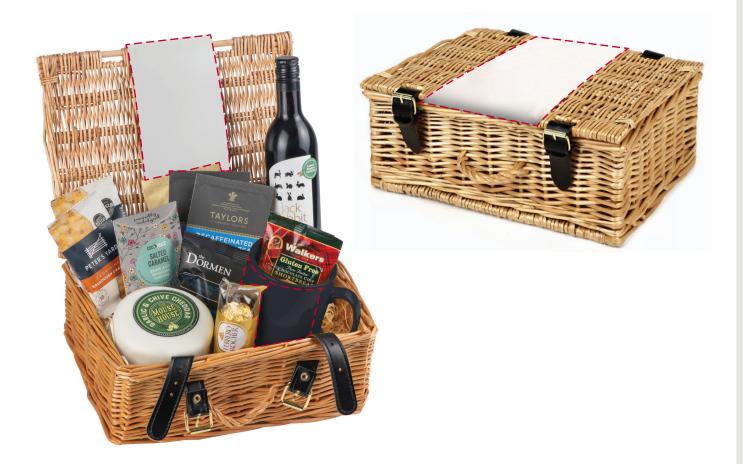

# **Please Note:**

The Belly Band goes on the LID of the Hamper ONLY

It is the customer's responsibility to ensure that the proof is correct in all areas. Please be sure to double-check spelling, grammar, layout and design before approving artwork. Due to the variation in monitor colours and adjustments, PDF proofs may not provide an accurate colour representation of the final product & printed work. Once artwork is approved, your order will be processed based on the above unless any amendments are made. All orders are subject to our terms and conditions.

### Please Note:

The back of the belly band will not be visiable once assembled on the hamper. We strongly recommend only having a flood of colour on this side to match any background colour used on the front.