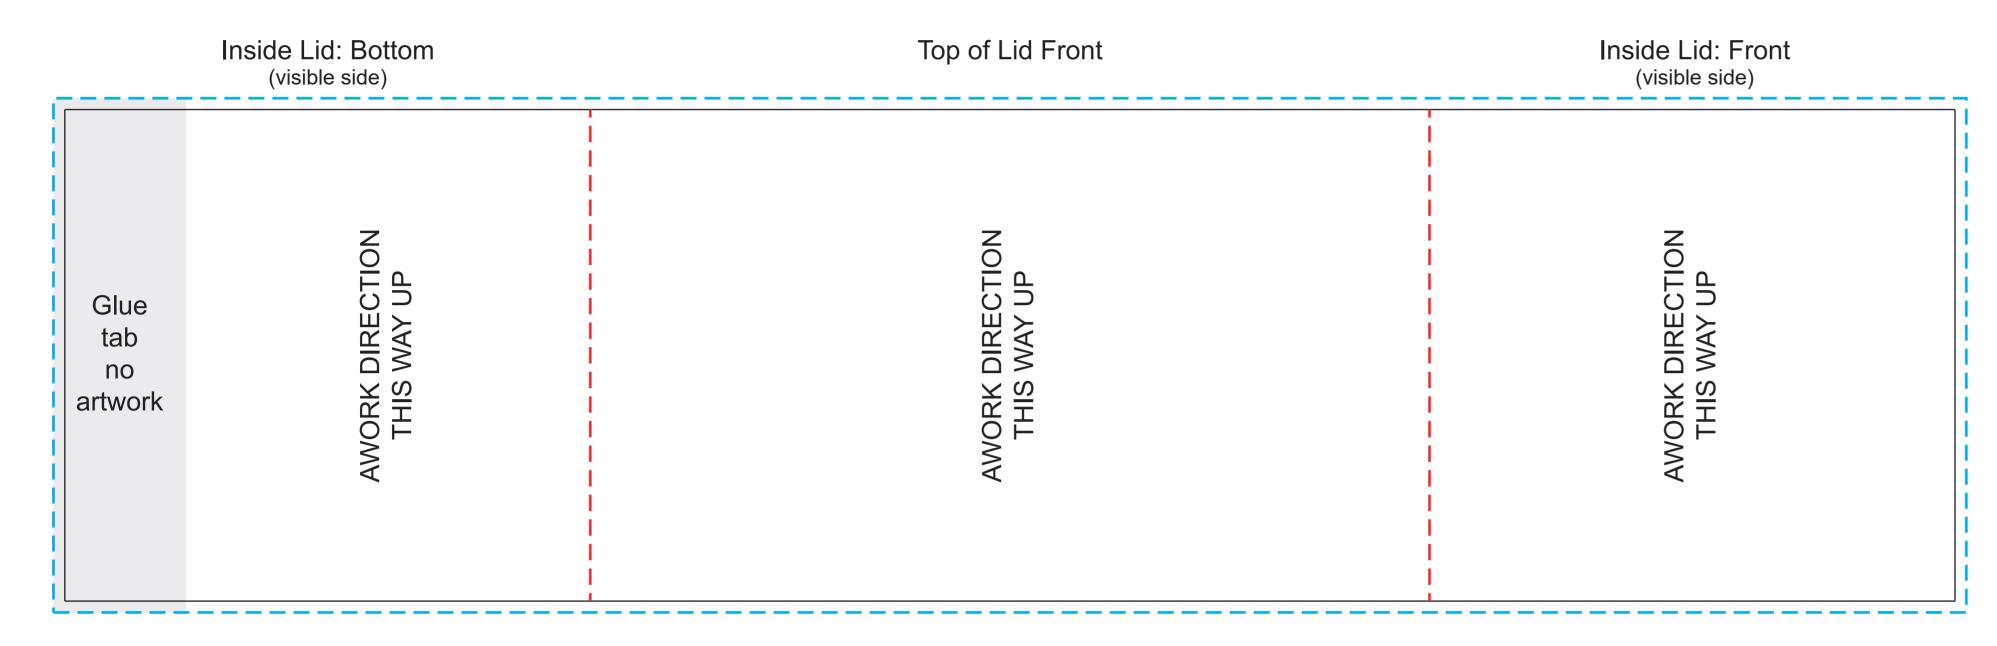

# YOUR VISUAL PROOF (2 of 3)

Please Note:

The back of the belly band will not be visiable once assembled on the hamper.

We strongly recommend only having a flood of colour on this side to match any background colour used on the front.

| Inside Lid                     | Bottom of Lid Back             | Inside Lid                           |
|--------------------------------|--------------------------------|--------------------------------------|
| (non-visible side)             | (non-visible side)             | (non-visible side)                   |
| AWORK DIRECTION<br>THIS WAY UP | AWORK DIRECTION<br>THIS WAY UP | AWORK DIRECTION THIS WAY UP authoria |

----- Cut Lines
----- Crease Lines
----- Bleed Area

Scale

100%

Print area

130 x 500mm (+3 mm bleed)

Logo size

xx x xxmm

Order Reference

### **Please Note:**

The Belly Band goes on the LID of the Hamper ONLY

It is the customer's responsibility to ensure that the proof is correct in all areas. Please be sure to double-check spelling, grammar, layout and design before approving artwork. Due to the variation in monitor colours and adjustments, PDF proofs may not provide an accurate colour representation of the final product & printed work. artwork is approved, your order will be processed based on the above unless any amendments are made. All orders are subject to our terms and conditions.