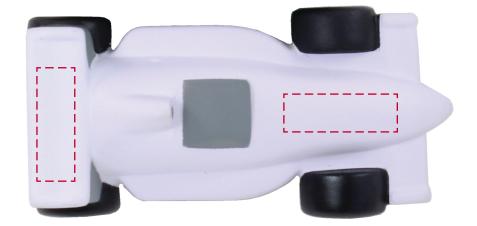

## YOUR VISUAL PROOF

Order Reference XXXXXX Date created xx/xx/xx Created by XX

635 Product

White Colour

Spot colour Branding