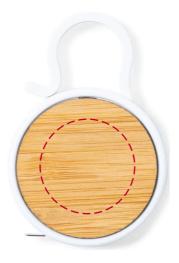

## YOUR VISUAL PROOF

Order Reference xxx

Date created xx/

Created by xx

xxxxxx xx/xx/xx

Product 235556

**Colour** White / Natural **Branding** Spot colour