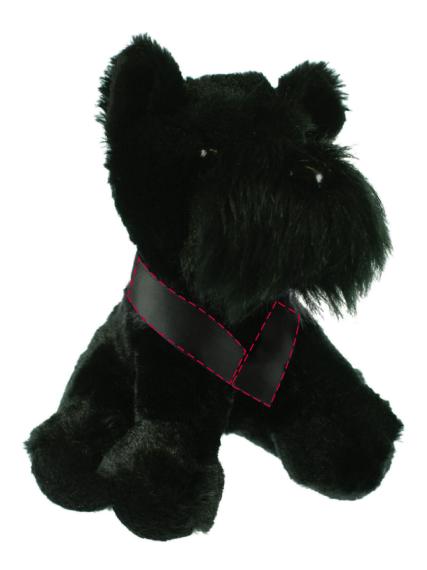

## YOUR VISUAL PROOF (1 of 2)

Artwork is repeated on both sides of the sash.

**For Visual Puposes Only.** Please see page 2 for actual artwork size.

Order Reference xxxxxx

Date created xx/xx/xx

Created by xx

Product 235561

Colour Black 990

Branding Spot colour (2 col. max)