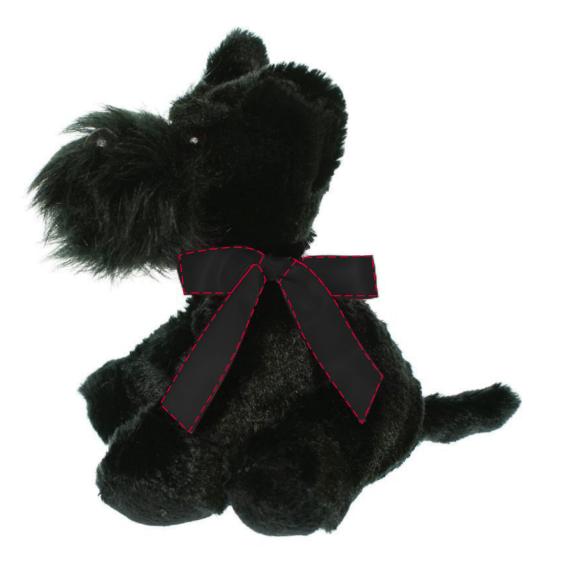

## YOUR VISUAL PROOF (1 of 2)

Artwork is repeated along the length of the bow with a 15 mm gap between each artwork.

For Visual Puposes Only. Please see page 2 for actual artwork size.

Order Reference xxxxx Date created xx/xx/xx Created by xx

| Product  | 235563                   |
|----------|--------------------------|
| Colour   | Black 990                |
| Branding | Spot colour (2 col. max) |