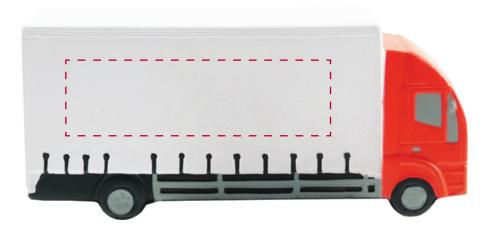

## YOUR VISUAL PROOF

Order ReferenceXXXXXDate createdXX/XX/XXCreated byXX

| Product  | 636                     |
|----------|-------------------------|
| Colour   | Red                     |
| Branding | Spot colour/Full colour |