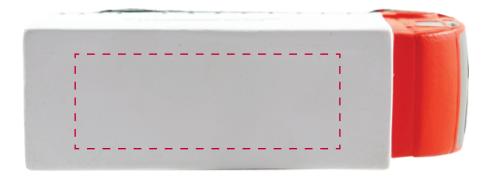

## YOUR VISUAL PROOF

Order ReferenceXXXXXDate createdXX/XX/XXCreated byXX

| Product  | 636                     |
|----------|-------------------------|
| Colour   | Red                     |
| Branding | Spot colour/Full colour |