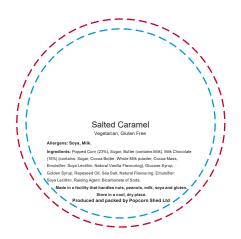

## YOUR VISUAL PROOF (2 of 2)

\_\_\_ Safe Text Area

– – Print Area

Visual scale 100%.

Order Reference

Date created

xxxxxx xx/xx/xx

Created by

Print area 55 mm dia

Logo size xx x xxmm

Branding Full Colour (Label)