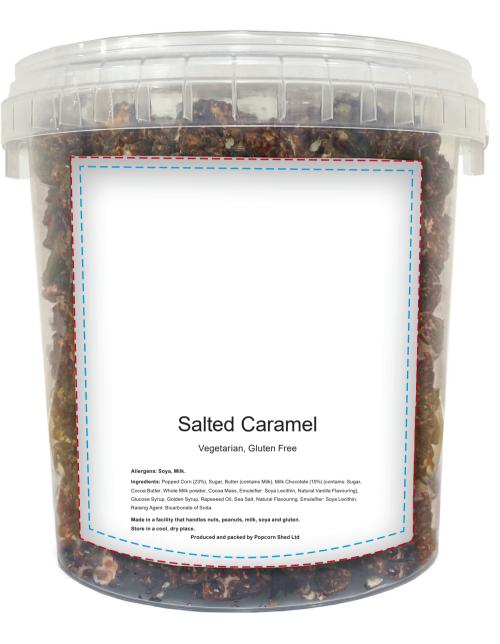

## YOUR VISUAL PROOF (1 of 2)

For Visual Purposes Only. Please see page 2 for actual artwork size.

Order Reference XXXXXX Date created xx/xx/xx Created by ΧХ

| Product  | 235565              |
|----------|---------------------|
| Colour   | Clear               |
| Flavour  | Salted Caramel      |
| Branding | Full Colour (Label) |

Artwork Advisories

Full colour printed colours may differ when printed to the final product.

It is the customer's responsibility to ensure that the proof is correct in all areas. Please be sure to double-check spelling, grammar, layout and design before approving artwork. Due to the variation in monitor colours and adjustments, PDF proofs may not provide an accurate colour representation of the final product & printed work. Once artwork is approved, your order will be processed based on the above unless any amendments are made. All orders are subject to our terms and conditions.

Please email all approvals/amends to your order processor.