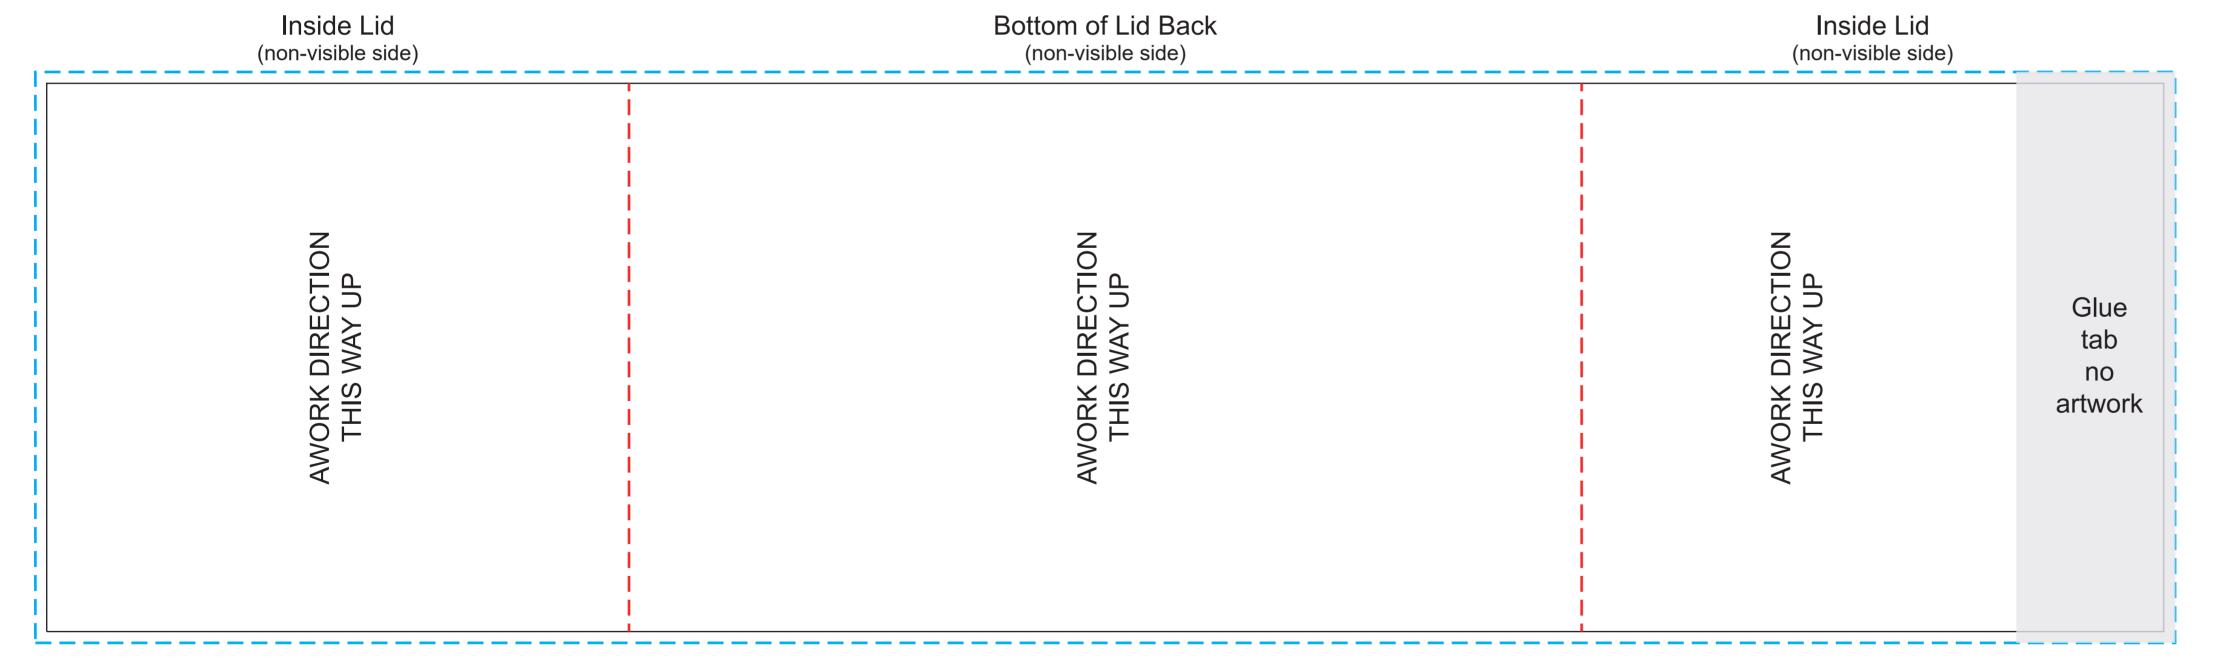

# YOUR VISUAL PROOF (2 of 3)

The back of the belly band will not be visiable once assembled on the hamper. We strongly recommend only having a flood of colour on this side to match any background colour used on the front.

Cut Lines
----- Crease Lines
----- Bleed Area

Scale

100% Print area

145 x 560 mm (+3 mm bleed)

Logo size

xx x xxmm

Order Reference xxxxxx

Date created xx/xx/xx

Created by xx

Product 235567 Colour White

Branding Full Colour

### Artwork Advisories

Full colour printed colours may differ when printed to the final product.

#### **Please Note:**

The Belly Band goes on the LID of the Hamper ONLY

It is the customer's responsibility to ensure that the proof is correct in all areas. Please be sure to double-check spelling, grammar, layout and design before approving artwork. Due to the variation in monitor colours and adjustments, PDF proofs may not provide an accurate colour representation of the final product & printed work. artwork is approved, your order will be processed based on the above unless any amendments are made. All orders are subject to our terms and conditions.