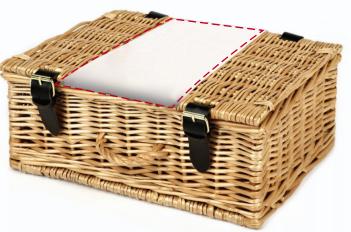

# YOUR VISUAL PROOF (2 of 3)

The back of the belly band will not be visiable once assembled on the hamper. We strongly recommend only having a flood of colour on this side to match any background colour used on the front.

#### **Please Note:**

The Belly Band goes on the LID of the Hamper ONLY

It is the customer's responsibility to ensure that the proof is correct in all areas. Please be sure to double-check spelling, grammar, layout and design before approving artwork. Due to the variation in monitor colours and adjustments, PDF proofs may not provide an accurate colour representation of the final product & printed work. artwork is approved, your order will be processed based on the above unless any amendments are made. All orders are subject to our terms and conditions.