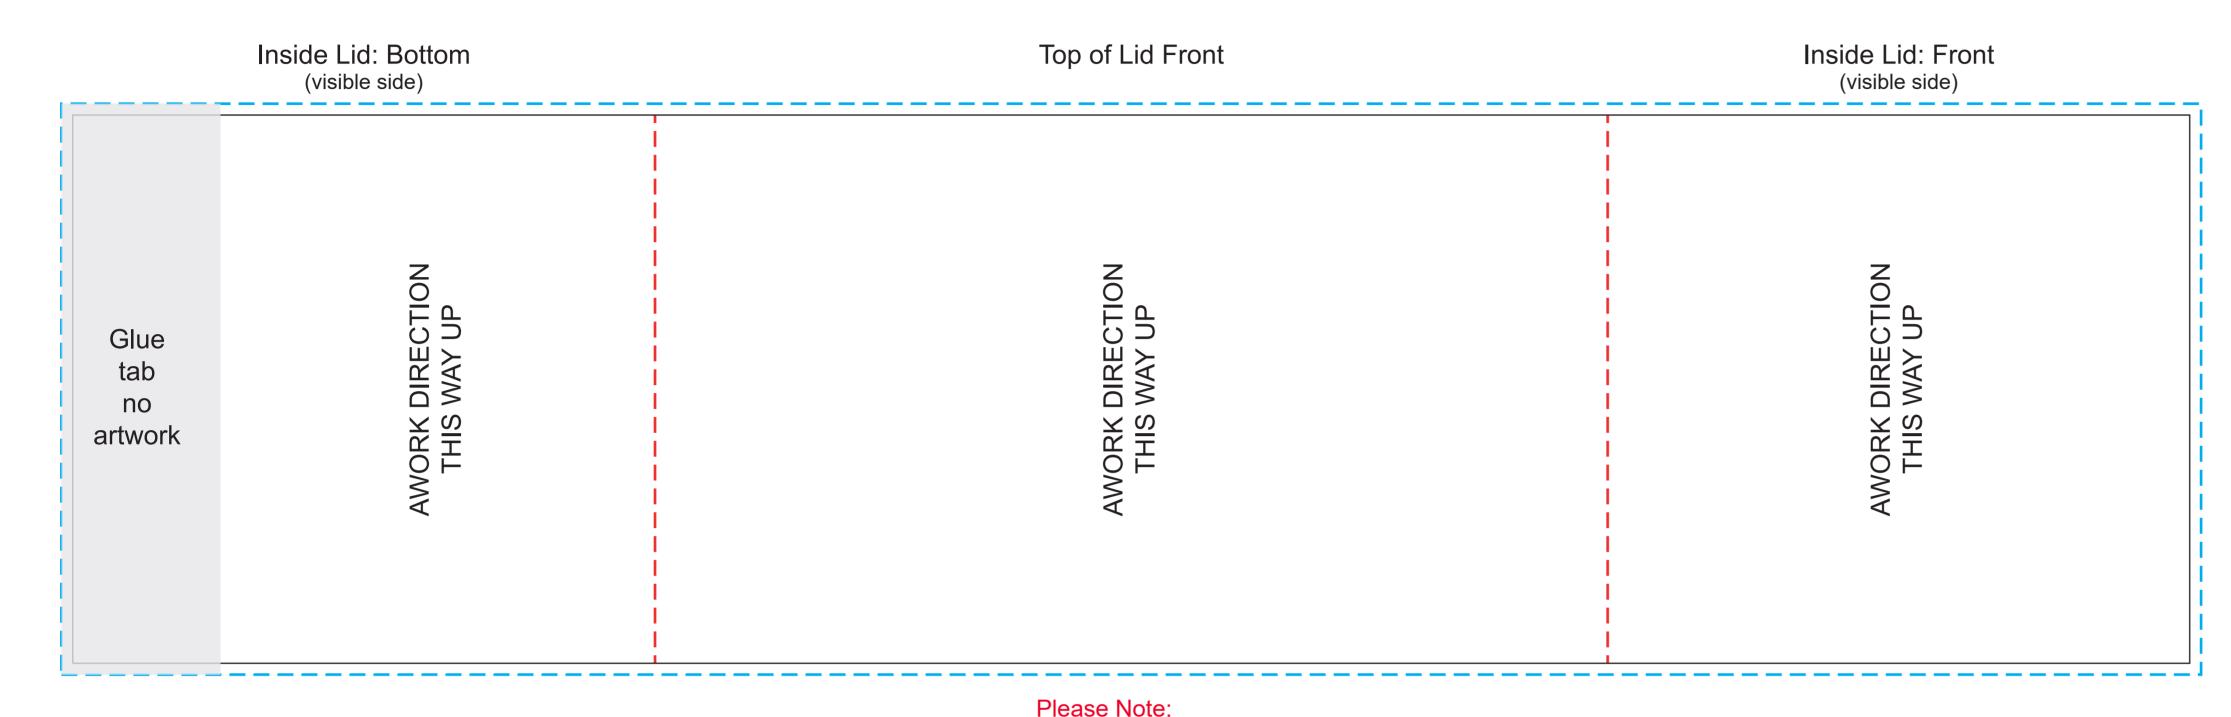

# YOUR VISUAL PROOF (2 of 3)

The back of the belly band will not be visiable once assembled on the hamper. We strongly recommend only having a flood of colour on this side to match any background colour used on the front.

Cut Lines
----- Crease Lines
----- Bleed Area

Scale

100% Print area

145 x 560 mm (+3 mm bleed)

Logo size

xx x xxmm

Order Reference xxxxxx

Date created xx/xx/xx

Created by xx

Product 235567 Colour White

Branding Full Colour

### Artwork Advisories

Full colour printed colours may differ when printed to the final product.

#### **Please Note:**

The Belly Band goes on the LID of the Hamper ONLY

It is the customer's responsibility to ensure that the proof is correct in all areas. Please be sure to double-check spelling, grammar, layout and design before approving artwork. Due to the variation in monitor colours and adjustments, PDF proofs may not provide an accurate colour representation of the final product & printed work. artwork is approved, your order will be processed based on the above unless any amendments are made. All orders are subject to our terms and conditions.