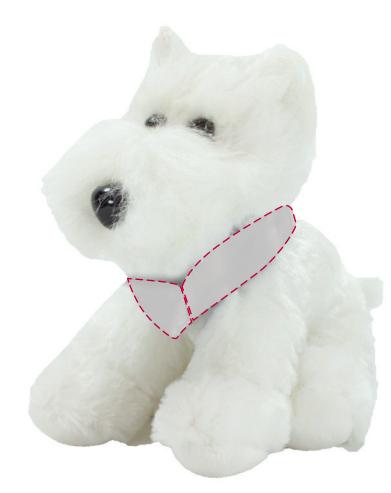

## YOUR VISUAL PROOF (1 of 2)

Artwork is repeated on both sides of the sash

**For Visual Purposes Only.** Please see page 2 for actual artwork size.

Order Reference xxxxx Date created xx/xx/xx Created by xx

| Product  | 235570                   |
|----------|--------------------------|
| Colour   | White 910                |
| Branding | Spot colour (2 col. max) |