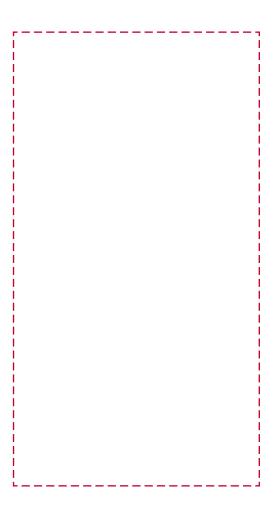

## YOUR VISUAL PROOF (2 of 2)

Visual scale 100%.

Order Reference Date created

xxxxxx xx/xx/xx

Created by

65 x 120 mm xx x xxmm

Branding

Print area

Logo size

Full Colour / Engraved