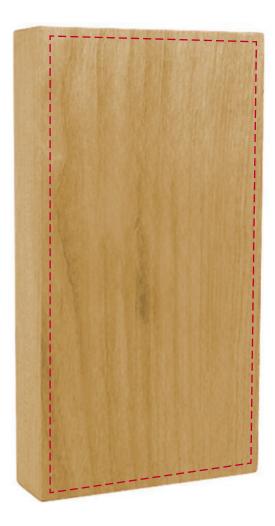

## YOUR VISUAL PROOF (1 of 2)

Order Reference xxxxxx

Date created xx/xx/xx

Created by xx

Product 235588 Colour Oak

Branding Full Colour / Engraved