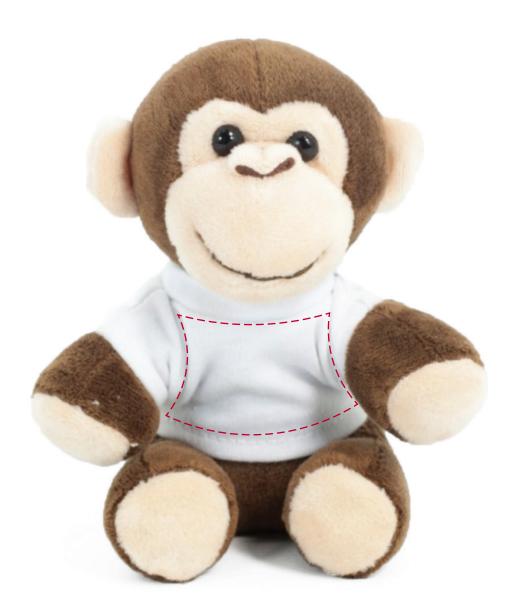

## YOUR VISUAL PROOF (1 of 2)

For Visual Purposes Only. Please see page 2 for actual artwork size.

**Order Reference** XXXXXX **Date created** xx/xx/xx XX

**Created by** 

235592 Product **Bear Colour** Brown White **T-Shirt Colour Branding** Full Colour

## **Artwork Advisories**

This template is not to scale and is to be used as a **guide for print size** & positioning only.

Full colour printed colours may **differ** when printed to the final product.

It is the customer's responsibility to ensure that the proof is correct in all areas. Please be sure to double-check spelling, grammar, layout and design before approving artwork. Due to the variation in monitor colours and adjustments, PDF proofs may not provide an accurate colour representation of the final product & printed work. Once artwork is approved, your order will be processed based on the above unless any amendments are made. All orders are subject to our terms and conditions.