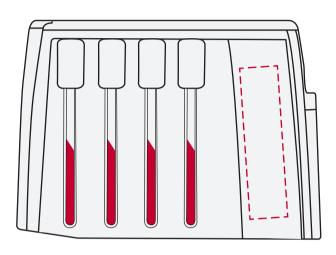

## YOUR VISUAL PROOF

Side

Front

Back

| Order Reference | xxxxxx   |
|-----------------|----------|
| Date created    | xx/xx/xx |
| Created by      | xx       |

| Product  |
|----------|
| Colour   |
| Branding |