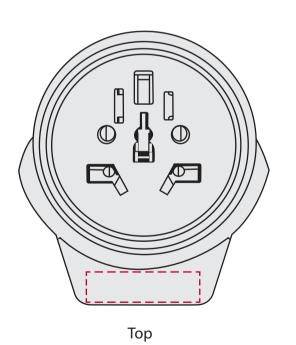

## YOUR VISUAL PROOF

Back

**Scale** 100% **Print area** 40 x 25 mm (side) 30 x 30 mm (front) 30 x 25 mm (back) 30 x 8 mm (top) **Logo size** xx x xxmm

Order Reference xxxxxx

Date created xx/xx/xx

Created by xx