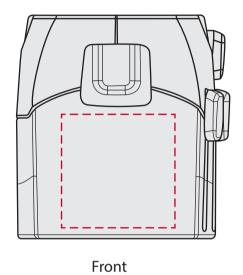

## YOUR VISUAL PROOF

Back

**Scale** 100% **Print area** 40 x 25 mm (side) 30 x 30 mm (front) 30 x 25 mm (back) 30 x 8 mm (top) **Logo size** xx x xxmm

Order Reference xxxxxx

Date created xx/xx/xx

Created by xx