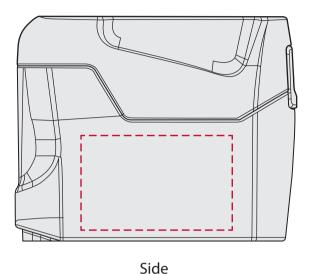

## YOUR VISUAL PROOF

Back

**Scale** 100% **Print area** 40 x 25 mm (side) 30 x 30 mm (front) 30 x 25 mm (back) 30 x 8 mm (top) **Logo size** xx x xxmm

Order Reference xxxxxx

Date created xx/xx/xx

Created by xx