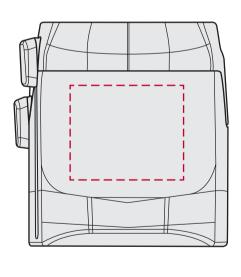

## YOUR VISUAL PROOF

Back

**Scale** 100% **Print area** 40 x 25 mm (side) 30 x 30 mm (front) 30 x 25 mm (back) 30 x 8 mm (top) **Logo size** xx x xxmm

Order Reference xxxxxx

Date created xx/xx/xx

Created by xx