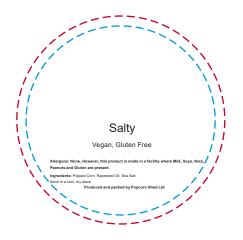

## YOUR VISUAL PROOF (2 of 2)

Order ReferencexxxxxDate createdxx/xx/xxCreated byxx

| Print area | 55 mm dia           |
|------------|---------------------|
| Logo size  | xx x xxmm           |
| Branding   | Full Colour (Label) |

**———** Safe Text Area

– – – Print Area

Visual scale 100%.