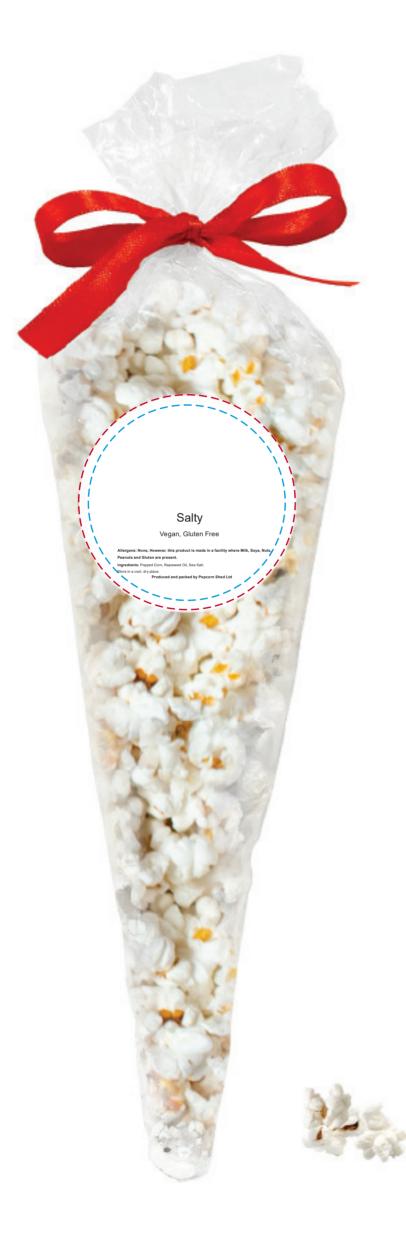

## YOUR VISUAL PROOF (1 of 2)

For visual Purposes Only. Please see page 2 for actual artwork size.

Order ReferencexxxxxDate createdxx/xx/xxCreated byxx

Product Colour Flavour Branding 235609 Clear / Red Salty Full Colour (Label)

## Artwork Advisories

This template is not to scale and is to be used as a guide for print size & positioning only.

It is the customer's responsibility to ensure that the proof is correct in all areas. Please be sure to double-check spelling, grammar, layout and design before approving artwork. Due to the variation in monitor colours and adjustments, PDF proofs may not provide an accurate colour representation **of the final product & printed work.** Once artwork is approved, your order will be processed based on the above unless any amendments are made. All orders are subject to our terms and conditions.

Please email all approvals/amends to your **order processor.** 