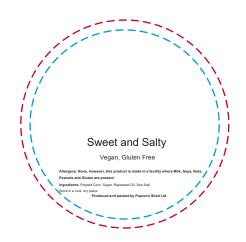

## YOUR VISUAL PROOF (2 of 2)

\_\_\_ Safe Text Area

– – Print Area

Visual scale 100%.

Order Reference

Date created

xxxxxx xx/xx/xx

Created by

Print area 55 mm dia Logo size xx x xxmm

Branding Full Colour (Label)