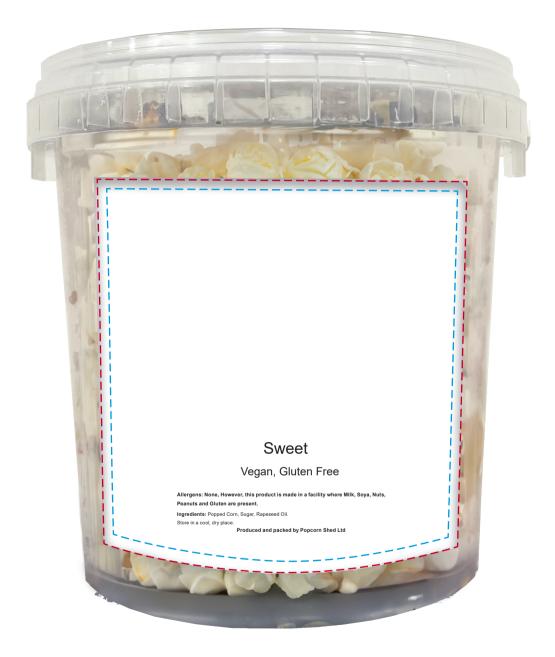

## YOUR VISUAL PROOF (1 of 2)

**For Visual Purposes Only.** Please see page 2 for actual artwork size.

Order Reference xxxxxxx

Date created xx/xx/xx

Created by xx

Product 235611 Colour Clear

Flavour Sweet

Branding Full Colour (Label)

## Artwork Advisories

Full colour printed colours may differ when printed to the final product.

It is the customer's responsibility to ensure that the proof is correct in all areas. Please be sure to double-check spelling, grammar, layout and design before approving artwork. Due to the variation in monitor colours and adjustments, PDF proofs may not provide an accurate colour representation of the final product & printed work. Once artwork is approved, your order will be processed based on the above unless any amendments are made. All orders are subject to our terms and conditions.

Please email all approvals/amends to your **order processor.** 