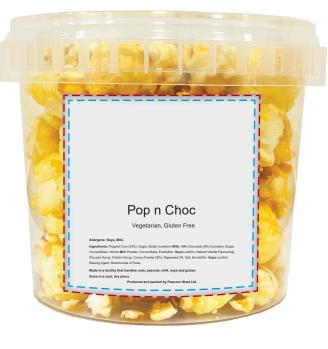

## YOUR VISUAL PROOF (1 of 2)

For Visual Purposes Only. Please see page 2 for actual artwork size.

Order Reference xxxxxx Date created xx/xx/xx Created by xx

| Product  | 235612              |
|----------|---------------------|
| Colour   | Clear               |
| Flavour  | Pop n Choc          |
| Branding | Full Colour (Label) |

Artwork Advisories

Full colour printed colours may differ when printed to the final product.

It is the customer's responsibility to ensure that the proof is correct in all areas. Please be sure to double-check spelling, grammar, layout and design before approving artwork. Due to the variation in monitor colours and adjustments, PDF proofs may not provide an accurate colour representation **of the final product & printed work.** Once artwork is approved, your order will be processed based on the above unless any amendments are made. All orders are subject to our terms and conditions.