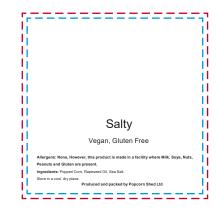

## YOUR VISUAL PROOF (2 of 2)

Order ReferencexxxxxDate createdxx/xx/xxCreated byxx

| Print area | 49 x 49 mm          |
|------------|---------------------|
| Logo size  | xx x xxmm           |
| Branding   | Full Colour (Label) |

---- Print area

– – – – Safe Text Area

Visual scale 100%.