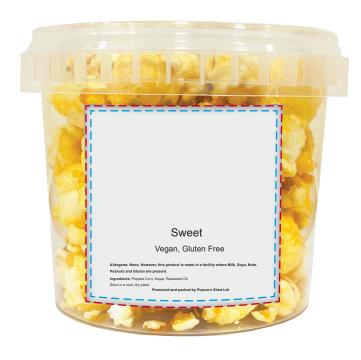

## YOUR VISUAL PROOF (1 of 2)

Order Reference xxxxxx Date created xx/xx/xx Created by xx

| Product  | 235614              |
|----------|---------------------|
| Colour   | Clear               |
| Flavour  | Sweet               |
| Branding | Full Colour (Label) |

Artwork Advisories

Full colour printed colours may differ when printed to the final product.

It is the customer's responsibility to ensure that the proof is correct in all areas. Please be sure to double-check spelling, grammar, layout and design before approving artwork. Due to the variation in monitor colours and adjustments, PDF proofs may not provide an accurate colour representation **of the final product & printed work.** Once artwork is approved, your order will be processed based on the above unless any amendments are made. All orders are subject to our terms and conditions.

Please email all approvals/amends to your **order processor.** 

**For Visual Purposes Only.** Please see page 2 for actual artwork size.