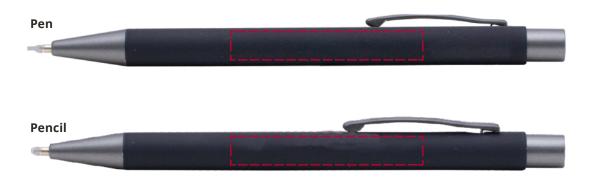

## YOUR VISUAL PROOF

Order Reference xxxxxx

Date created xx/xx/xx

Created by xx

Product 235615
Colour Black
Branding Engraved