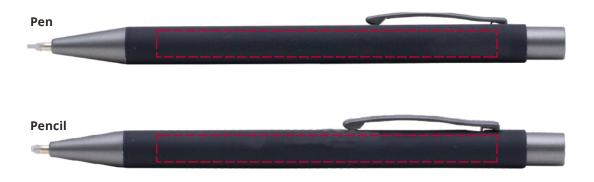

## YOUR VISUAL PROOF

**Scale** 100%

Order Reference xxxxxx

Date created xx/xx/xx

Created by xx

Product 235615 Colour Black

**Branding** Full Colour