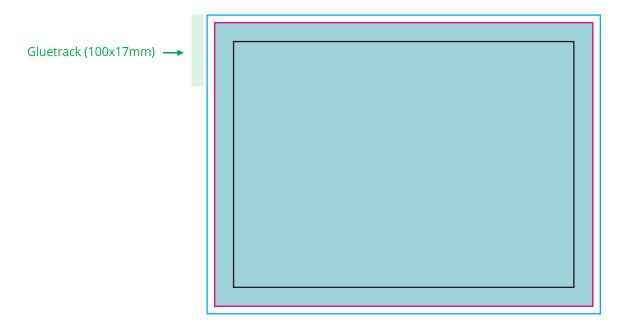

## YOUR VISUAL PROOF

— Safe Text Area — Print Area — Bleed

Scale 100%

Print area 100 x 75 mm

Logo size xx x xxmm

Order Reference xxxxxx

Date created xx/xx/xx

Created by xx