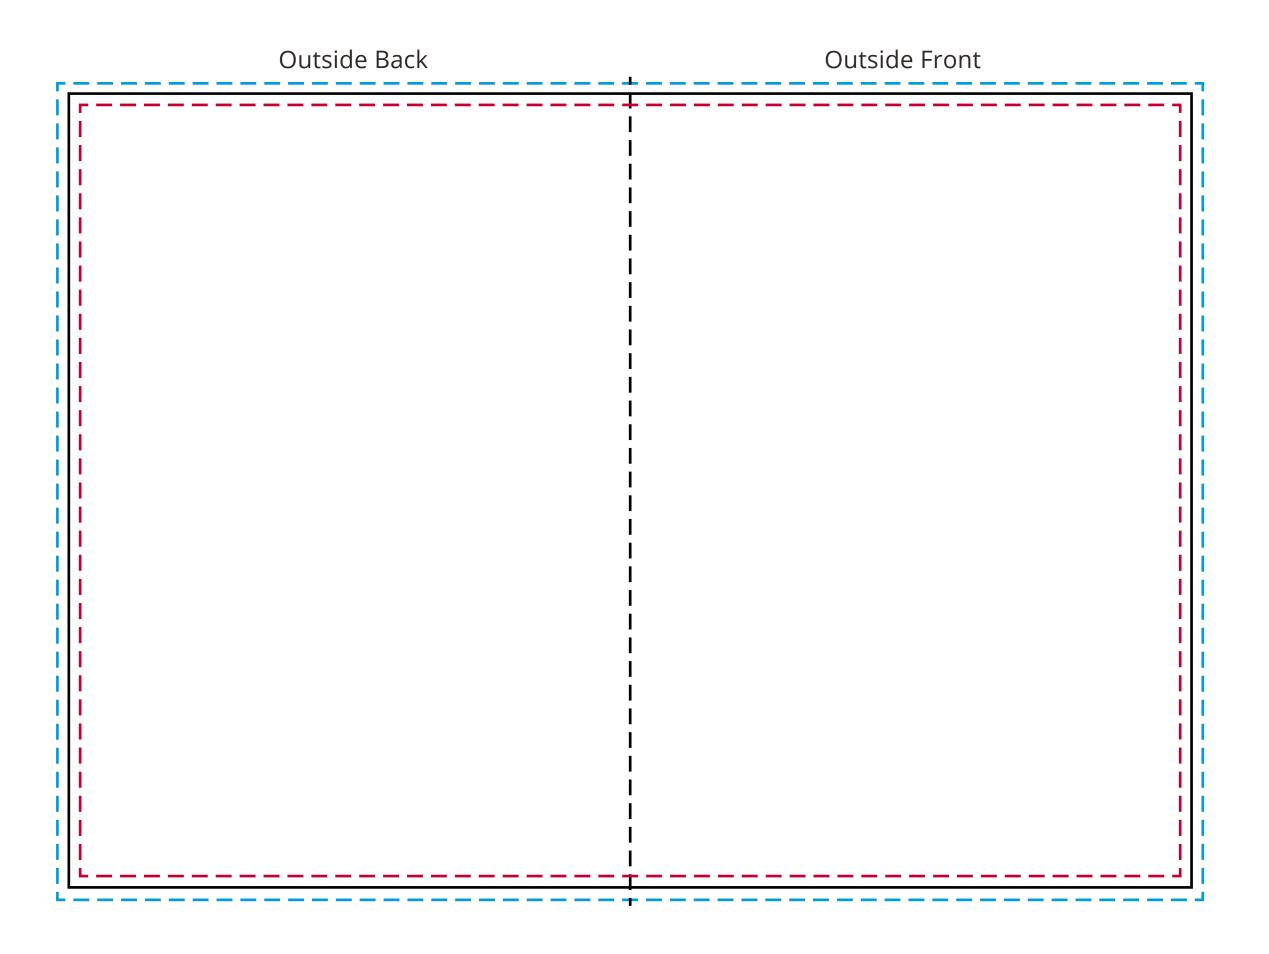

## YOUR VISUAL PROOF (2 of 3)

Visual scale 100%.

Order Reference
Date created
Created by

xxxxxx xx/xx/xx xx

Print area 297 x 210mm Logo size xx x xxmm

**Branding** Full Colour (Outside)