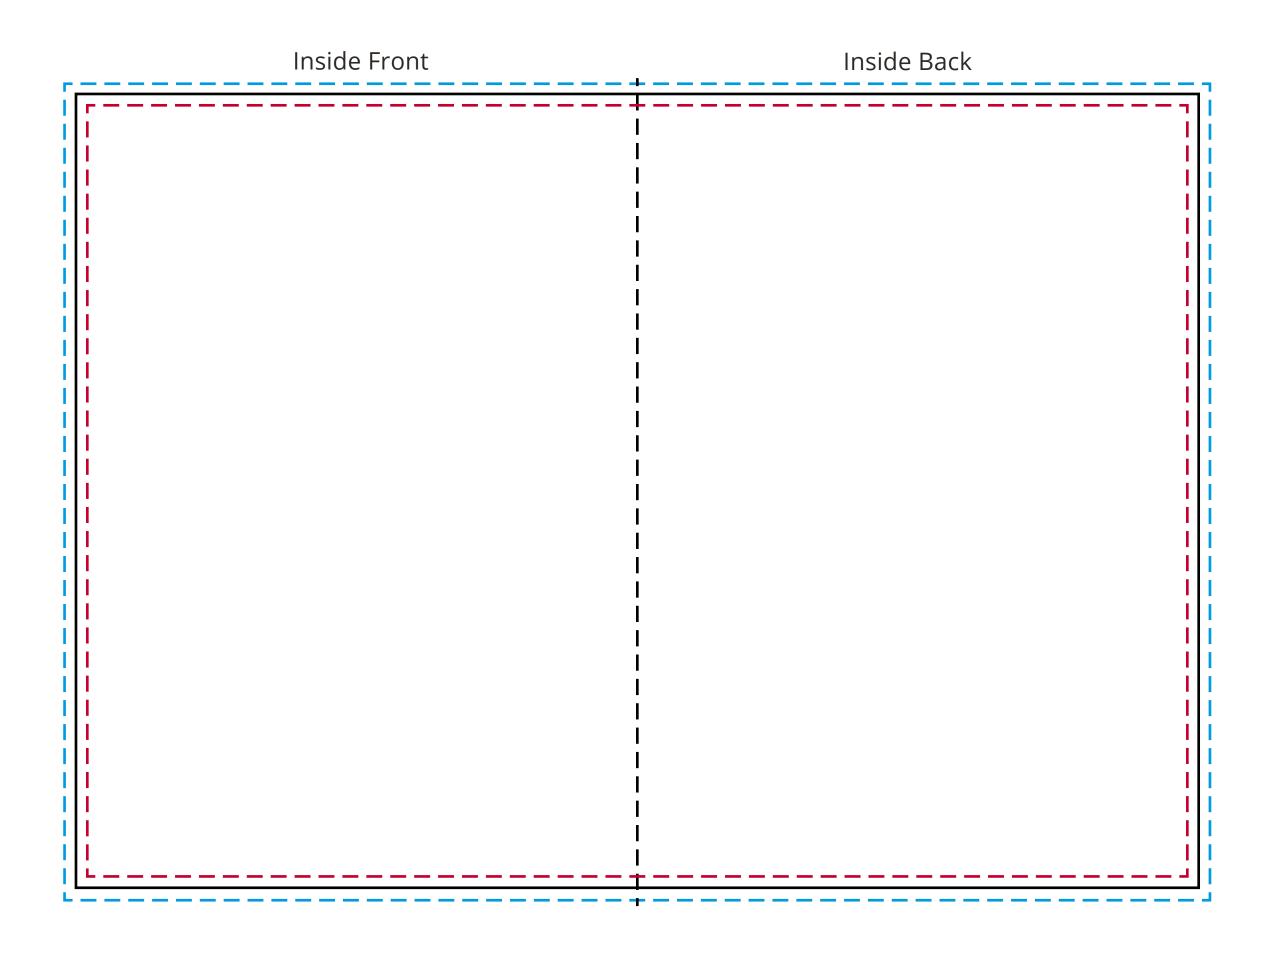

## YOUR VISUAL PROOF (3 of 3)

Visual scale 100%.

Order Reference
Date created
Created by

xxxxxx xx/xx/xx xx

Print area 297 x 210mm Logo size xx x xxmm

**Branding** Full Colour (Inside)