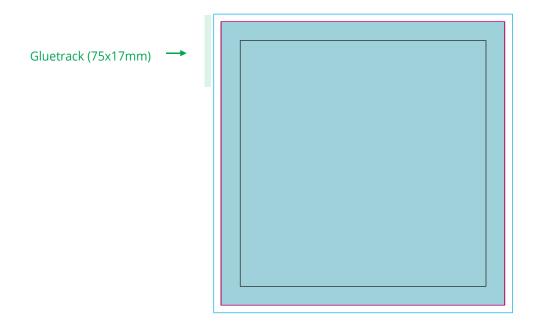

## YOUR VISUAL PROOF

— Safe Text Area
— Print Area
— Bleed

Scale 100%

Print area 75 x 75 mm

Logo size xx x xxmm

Order Reference xxxxxx

Date created xx/xx/xx

Created by xx

Product 235623

Colour Pastel Blue

Branding Spot colour

PANTONE® Colours

Artwork Advisories

Please note that artwork on this product can only be printed in black.

It is the customer's responsibility to ensure that the proof is correct in all areas. Please be sure to double-check spelling, grammar, layout and design before approving artwork. Due to the variation in monitor colours and adjustments, PDF proofs may not provide an accurate colour representation of the final product & printed work. Once artwork is approved, your order will be processed based on the above unless any amendments are made. All orders are subject to our terms and conditions.