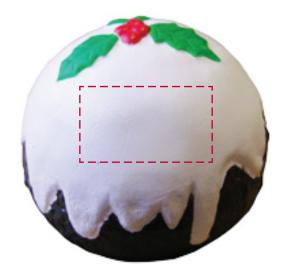

## YOUR VISUAL PROOF

Order Reference Date created Created by XX

XXXXXX xx/xx/xx

Product 616

Colour Off White / Brown

Branding Spot Colour / Full Colour