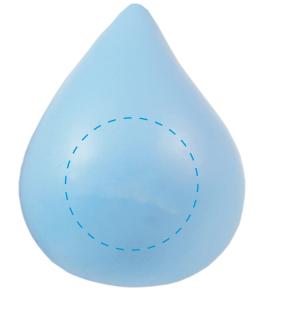

## YOUR VISUAL PROOF

Order Reference xxxxxx Date created xx/xx/xx Created by xx

| Product  | 650         |
|----------|-------------|
| Colour   | Light Blue  |
| Branding | Spot Colour |