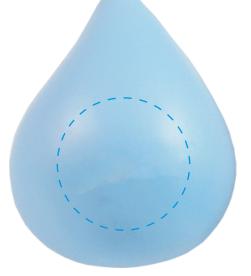

## YOUR VISUAL PROOF

Order Reference xxxxxx Date created xx/xx/xx Created by xx

| Product  | 650         |
|----------|-------------|
| Colour   | Light Blue  |
| Branding | Spot Colour |