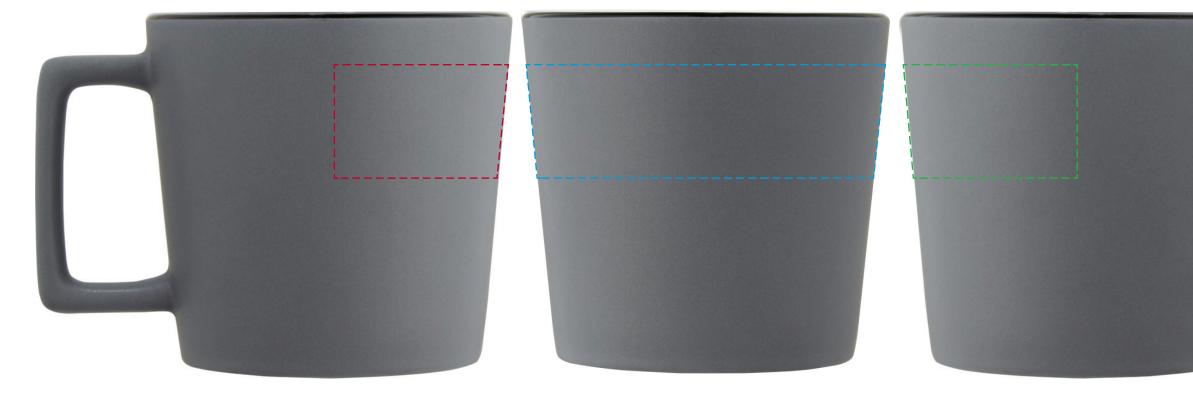

## YOUR VISUAL PROOF (1 of 2)

**For Visual Purposes Only.** Please see page 2 for actual artwork size.

Order ReferencexxxDate createdxx/Created byxx

xxxxxx xx/xx/xx xx

Product Colour Branding 235682 Matt Grey / Black Spot colour (1 col. max)

## YOUR VISUAL PROOF (2 of 2)

Order Reference XXXXXX Date created xx/xx/xx Created by

| Print area | 155 x 30 mm              |
|------------|--------------------------|
| Logo size  | xx x xxmm                |
| Branding   | Spot colour (1 col. max) |

|  | 1 |  |
|--|---|--|
|  |   |  |
|  | 1 |  |
|  |   |  |
|  | 1 |  |
|  |   |  |
|  | 1 |  |
|  |   |  |
|  | 1 |  |
|  |   |  |

---- Side 1

---- Side 2

Visual scale 100%.