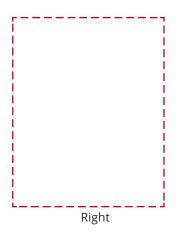

## YOUR VISUAL PROOF (2 of 2)

Visual scale 100%.

Order Reference

Date created

Created by

xxxxxx xx/xx/xx

Print area Logo size 40 x 50 mm xx x xx mm

Branding