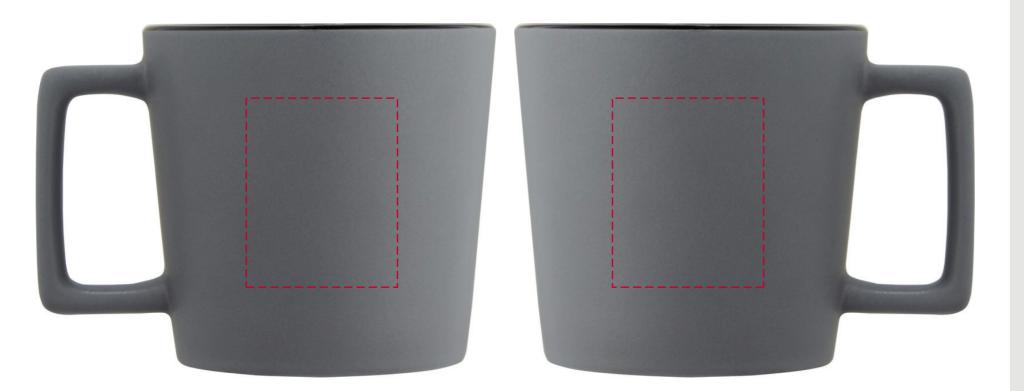

## YOUR VISUAL PROOF (1 of 2)

**For Visual Purposes Only.** Please see page 2 for actual artwork size.

Order Reference xxxxxx

Date created xx/xx/xx

Created by xx

Product 235682

Colour Matt Grey/Black

Branding Spot colour