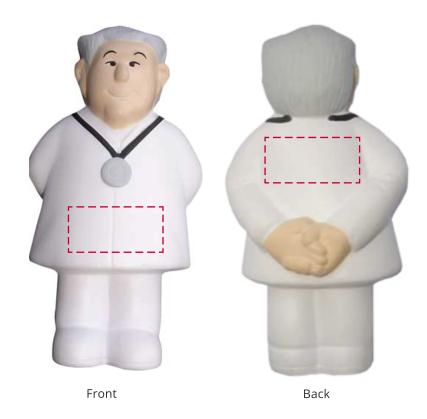

## YOUR VISUAL PROOF

Order Reference XXXXXX Date created xx/xx/xx Created by XX

62571 Product

Off White Colour

Spot colour/Full Colour Branding