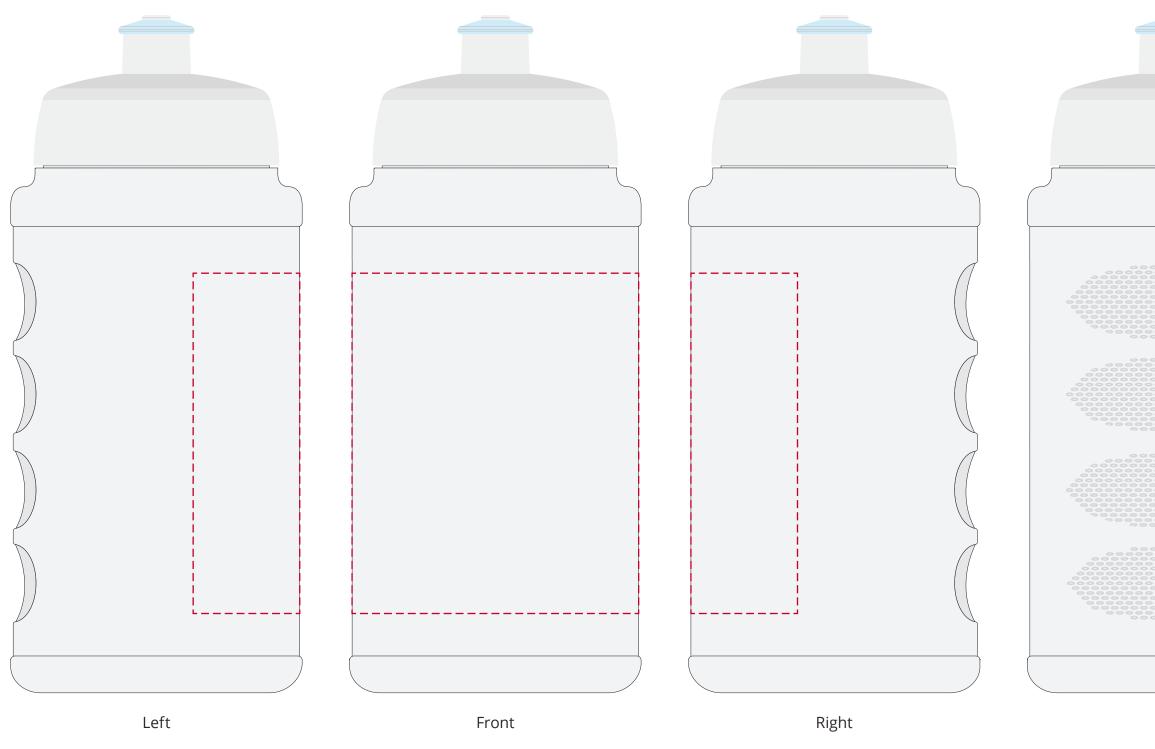

## YOUR VISUAL PROOF (1 of 2)

**For Visual Purposes Only** Please see page 2 for actual artwork size.

| Order Reference | xxxxxx   |
|-----------------|----------|
| Date created    | xx/xx/xx |
| Created by      | xx       |

| Product       |
|---------------|
| Lid Colour    |
| Bottle Colour |
| Branding      |

235690 White White Spot Colour

## Artwork Advisories

This template is not to scale and is to be used as a guide for print size & positioning only.

It is the customer's responsibility to ensure that the proof is correct in all areas. Please be sure to double-check spelling, grammar, layout and design before approving artwork. Due to the variation in monitor colours and adjustments, PDF proofs may not provide an accurate colour representation of the final product & printed work. Once artwork is approved your order will be processed is approved, your order will be processed based on the above unless any amendments are made. All orders are subject to our terms and conditions.