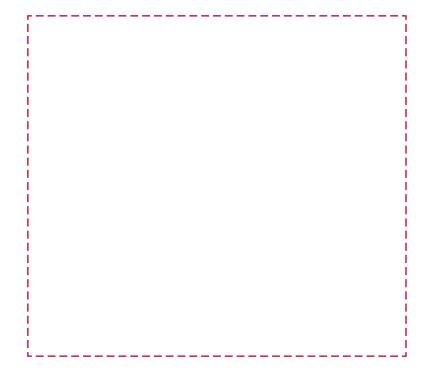

## YOUR VISUAL PROOF (2 of 2)

Order ReferencexxxxxDate createdxx/xx/xxCreated byxx

| Print area | 100 x 90 mm |
|------------|-------------|
| Logo size  | xx x xx mm  |
| Branding   | Spot Colour |